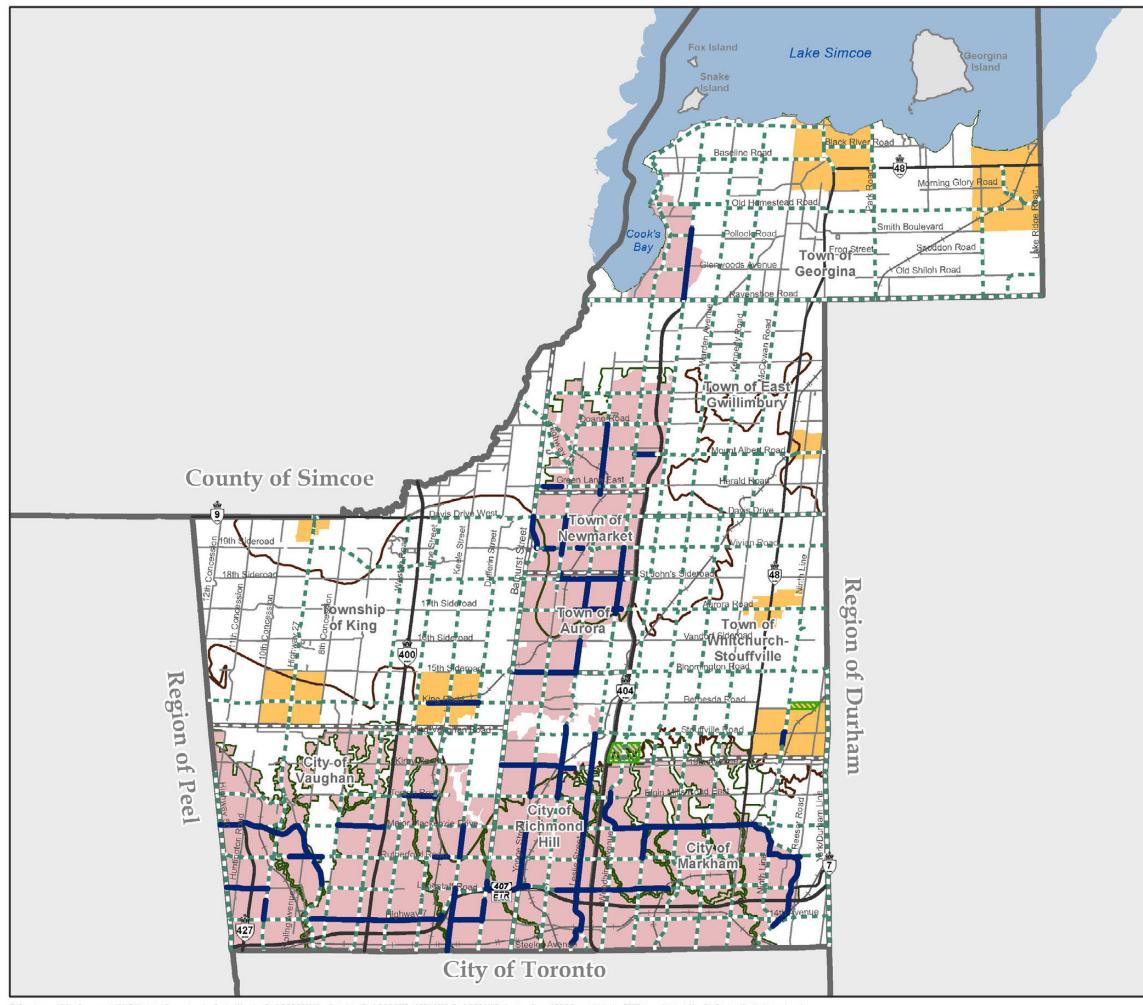

# MAP 1A LAND USE DESIGNATIONS

#### **Urban System**

Community Area Employment Area

#### Agricultural System

Holland Marsh Specialty Crop Area

Agricultural Area

Rural Area

Hamlet

#### **Provincial Highways**

Existing

#### **Municipal Boundaries**

Regional Municipal Boundary

Local Municipal Boundary

Area within ORMCP conditional upon amendments to Ontario Regulation 140/02<sup>1</sup>

<sup>1</sup>Urban designations are conditional upon amendments to the ORM designations prior to adoption of the ROP.