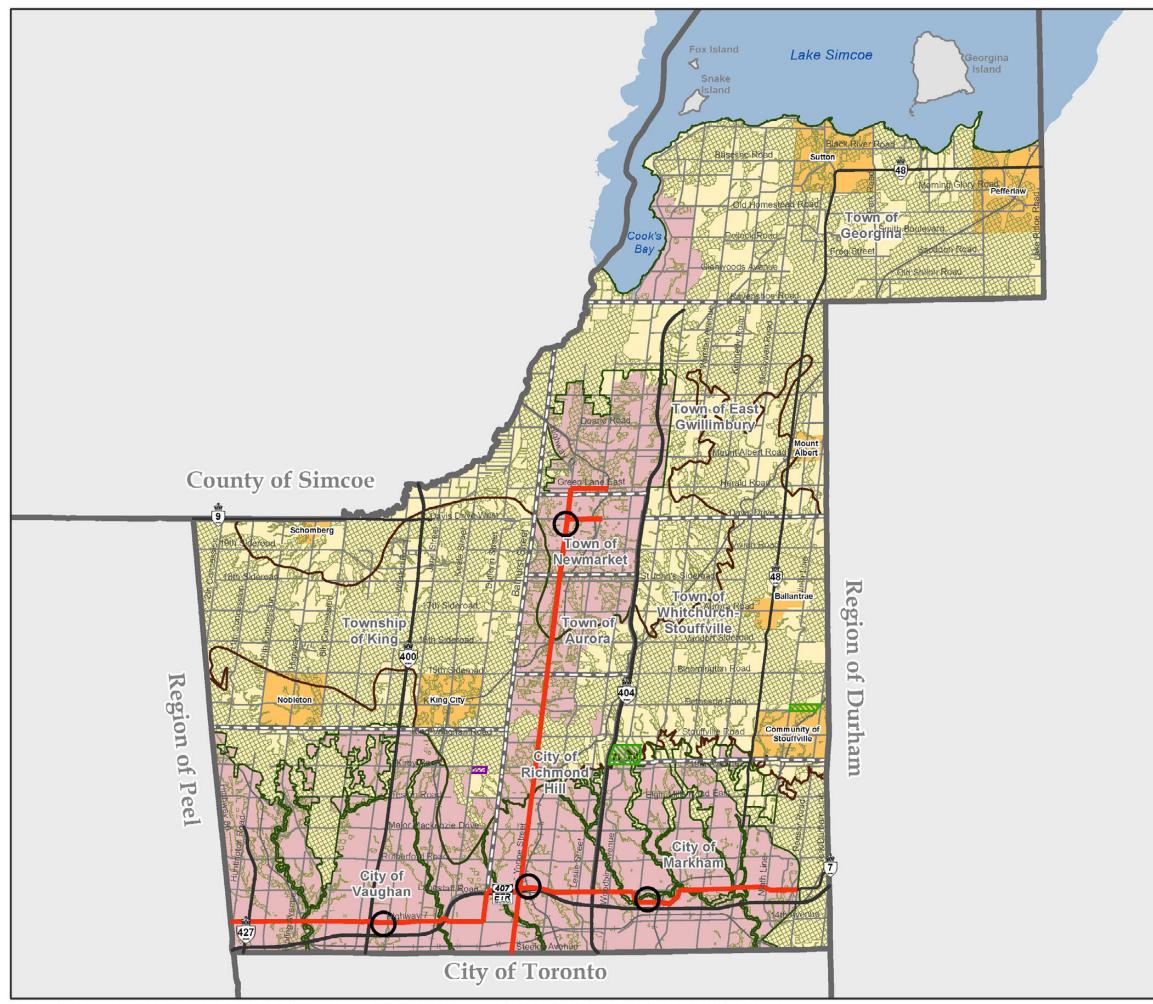

# MAP 1 **REGIONAL STRUCTURE**

Towns and Villages Agricultural System

Regional Greenlands System

Subject to Minister's Order February 3, 2015 and special provision policy 5.3.4

Area within ORMCP conditional upon amendments to Ontario Regulation 140/02<sup>1</sup>

#### **Provincial Highways**

Existing

#### **Municipal Boundaries**

**Regional Municipal Boundary** 

Local Municipal Boundary

<sup>1</sup> Urban designations are conditional upon amendments to the ORM designations prior to adoption of the ROP.