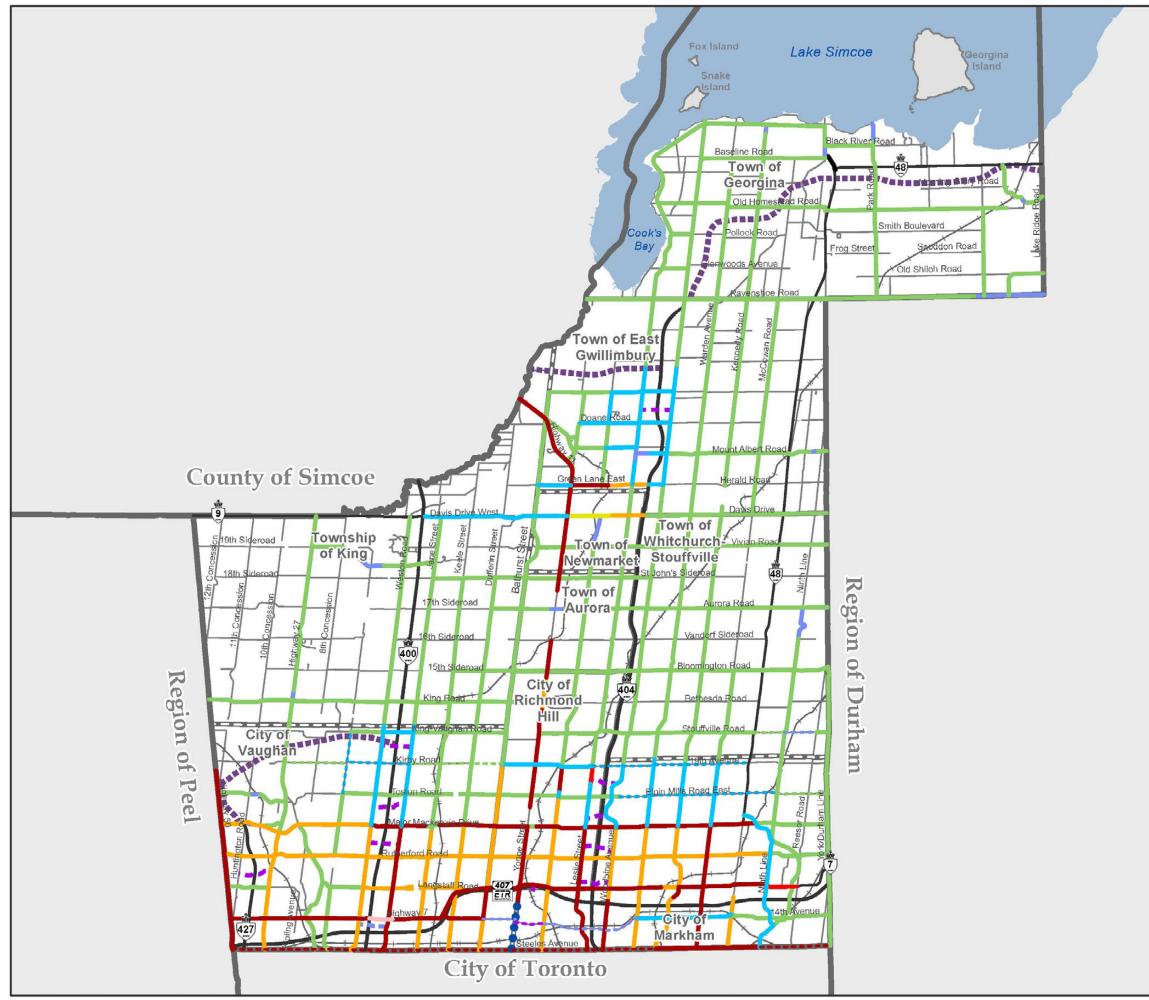

# MAP 11 STREET NETWORK

#### **Regional Planned Street Widths**

Variable 30 to 36 Metres Up to 20 Metres Up to 30 Metres Up to 36 Metres Up to 40 Metres Up to 41 Metres Up to 43 Metres Up to 45 Metres Up to 49 Metres Up to 60 Metres Proposed up to 26 Metres Proposed up to 30 Metres Proposed up to 36 Metres -Proposed up to 43 Metres . . . . . **Other Arterial Street Widths\*** Up to 26 Metres Up to 30 Metres Up to 36 Metres Up to 41 Metres ----Up to 45 Metres --------- Up to 49 Metres **Provincial Highways** Existing Potential Freeway

#### **Municipal Boundaries**

Regional Municipal Boundary

Local Municipal Boundary

Note: Some of these roads may be considered for transfer to the Region subject to the Policies of Regional Council.

<sup>3/</sup>Development/D01 - Demography/2017 Municipal Comprehensive Review/Mapping/Draft ROP 2020 Map Schedules/Draft ROP MXDs/APRIL2022\_Draft ROP MXDs for June Council PDF Report (Linked to EPED layers)/Linked\_Map 12A\_SGRA.mxc