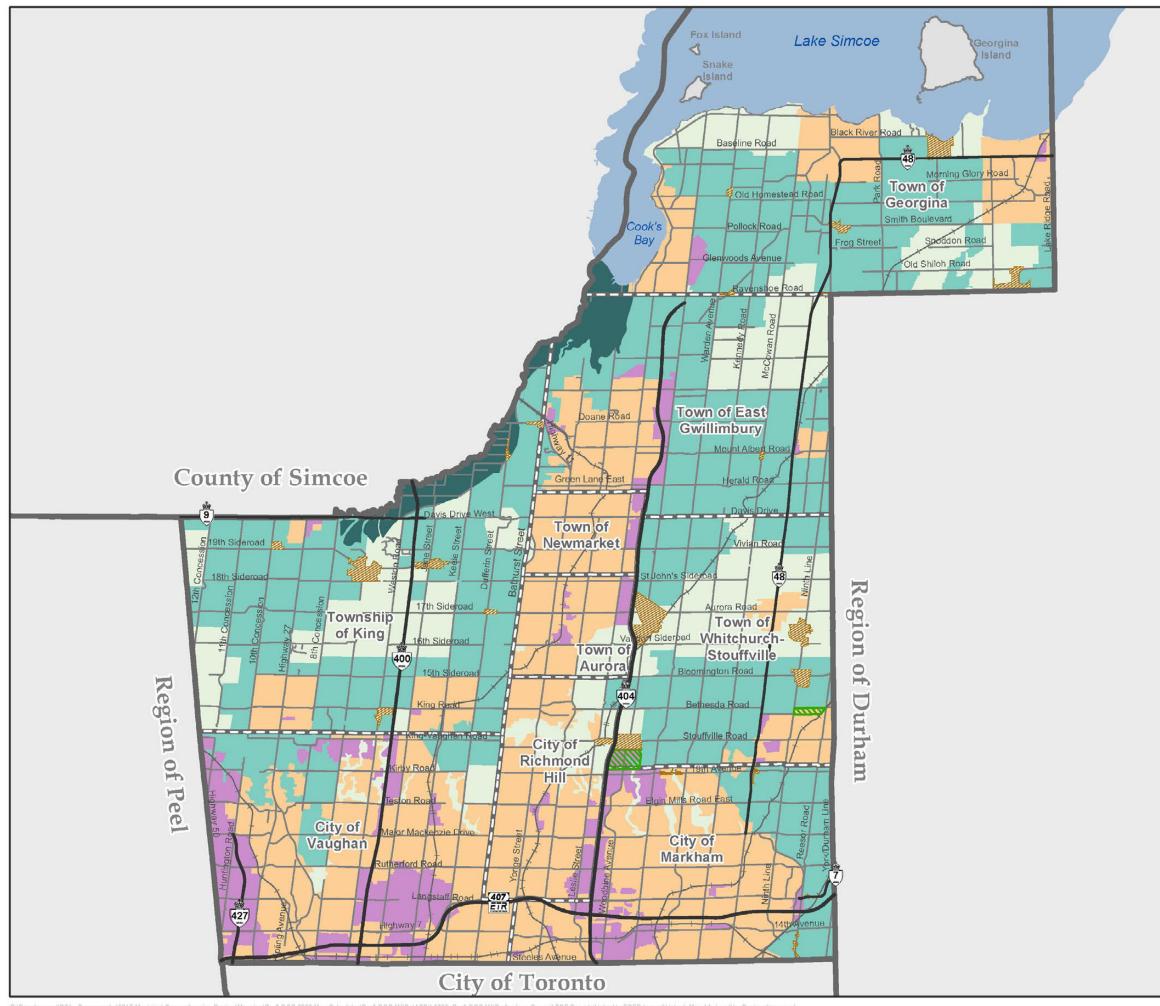

# MAP 1A LAND USE DESIGNATIONS

#### **Urban System**

Community Area Employment Area

#### Agricultural System

Holland Marsh Specialty Crop Area

Agricultural Area

Rural Area

Hamlet

#### **Provincial Highways**

Existing

#### **Municipal Boundaries**

Regional Municipal Boundary

Local Municipal Boundary

Area within ORMCP conditional upon amendments to Ontario Regulation 140/02<sup>1</sup>

<sup>1</sup>Urban designations are conditional upon amendments to the ORM designations prior to adoption of the ROP.