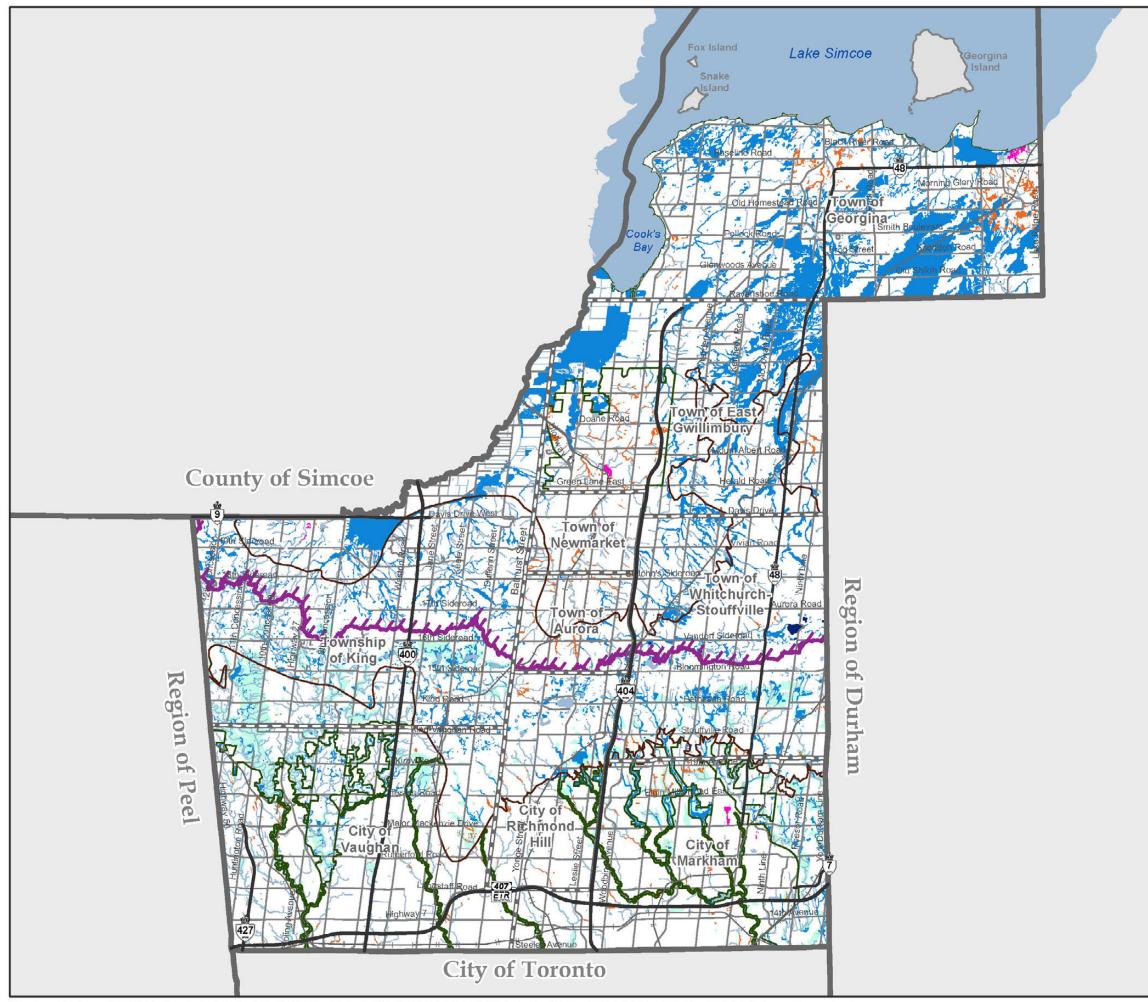

|                                 | MAP 4                                                                                                                                                                                |
|---------------------------------|--------------------------------------------------------------------------------------------------------------------------------------------------------------------------------------|
| KFY                             | HYDROLOGIC FEATURES                                                                                                                                                                  |
|                                 |                                                                                                                                                                                      |
|                                 |                                                                                                                                                                                      |
| шш                              | Area Subject to the Lake Simcoe<br>Protection Plan                                                                                                                                   |
| Key Hydr                        | ologic Features                                                                                                                                                                      |
|                                 | Provincially Significant and<br>Provincial Plan Area Wetlands                                                                                                                        |
|                                 | Other Evaluated Wetlands                                                                                                                                                             |
|                                 | Wetlands not evaluted per Ontario<br>Wetland Evaluation System                                                                                                                       |
|                                 | Lakes                                                                                                                                                                                |
|                                 | Permanent or Intermittent Stream                                                                                                                                                     |
|                                 | Seepage Areas and Springs<br>(Toronto and Region Conservation Authority)                                                                                                             |
|                                 | Kettle Lakes                                                                                                                                                                         |
| Greenbel                        | it Plan                                                                                                                                                                              |
|                                 | Greenbelt Plan Boundary                                                                                                                                                              |
|                                 | Urban River Valley                                                                                                                                                                   |
| Oak Ridg                        | es Moraine Conservation Plan                                                                                                                                                         |
|                                 | Oak Ridges Moraine Conservation Plan Boundary                                                                                                                                        |
| Provincia                       | al Highways                                                                                                                                                                          |
| Municing                        | Existing                                                                                                                                                                             |
| Municipa                        | Il Boundaries<br>Regional Municipal Boundary                                                                                                                                         |
|                                 | Local Municipal Boundary                                                                                                                                                             |
|                                 |                                                                                                                                                                                      |
|                                 |                                                                                                                                                                                      |
|                                 |                                                                                                                                                                                      |
|                                 |                                                                                                                                                                                      |
|                                 |                                                                                                                                                                                      |
|                                 |                                                                                                                                                                                      |
|                                 |                                                                                                                                                                                      |
|                                 |                                                                                                                                                                                      |
|                                 |                                                                                                                                                                                      |
|                                 |                                                                                                                                                                                      |
|                                 | N                                                                                                                                                                                    |
|                                 | A SE                                                                                                                                                                                 |
|                                 | 4 6 8 10 York Region                                                                                                                                                                 |
| 0 2                             |                                                                                                                                                                                      |
|                                 | Kilometres                                                                                                                                                                           |
| Planning and E                  | The Regional Municipality of York<br>Economic Development Branch, Corporate Services Department, 2022<br>Jonal Municipality of York, The Regional Municipalities of Durham and Peel, |
| County of Sim<br>Queen's Printe | coe, City of Toronto<br>er for Ontario 2003-2022, Includes Greenbelt and Oak Ridges Moraine<br>d Water Features                                                                      |