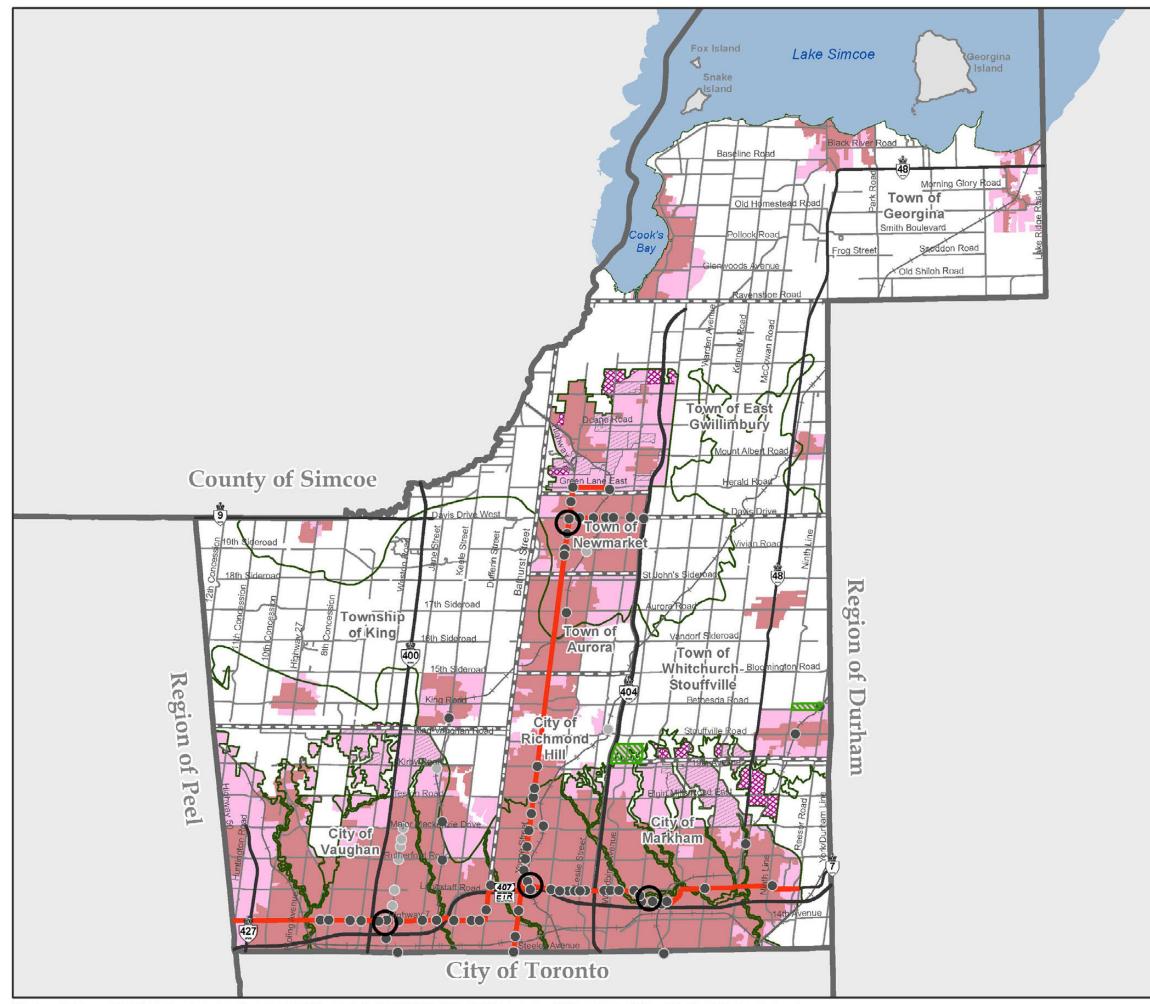

# MAP 1 **REGIONAL STRUCTURE**

Towns and Villages Agricultural System

Regional Greenlands System

Subject to Minister's Order February 3, 2015 and special provision policy 5.3.4

Area within ORMCP conditional upon amendments to Ontario Regulation 140/02<sup>1</sup>

#### **Greenbelt Plan**

Greenbelt Plan Boundary

#### **Oak Ridges Moraine Conservation Plan**

Oak Ridges Moraine Conservation Plan Boundary

#### **Provincial Highways**

Existing

#### **Municipal Boundaries**

**Regional Municipal Boundary** 

Local Municipal Boundary

<sup>1</sup> Urban designations are conditional upon amendments to the ORM designations prior to adoption of the ROP.

Jevelopment/D01 - Demographyl2017 Municipal Comprehensive Review/Mapping/Draft ROP 2020 Map Schedules/Draft ROP MXDs/APRIL2022\_Draft ROP MXDs for June Council PDF Report (Linked to EPED layers)Linked\_Map 1A\_LandUseDesignations.m