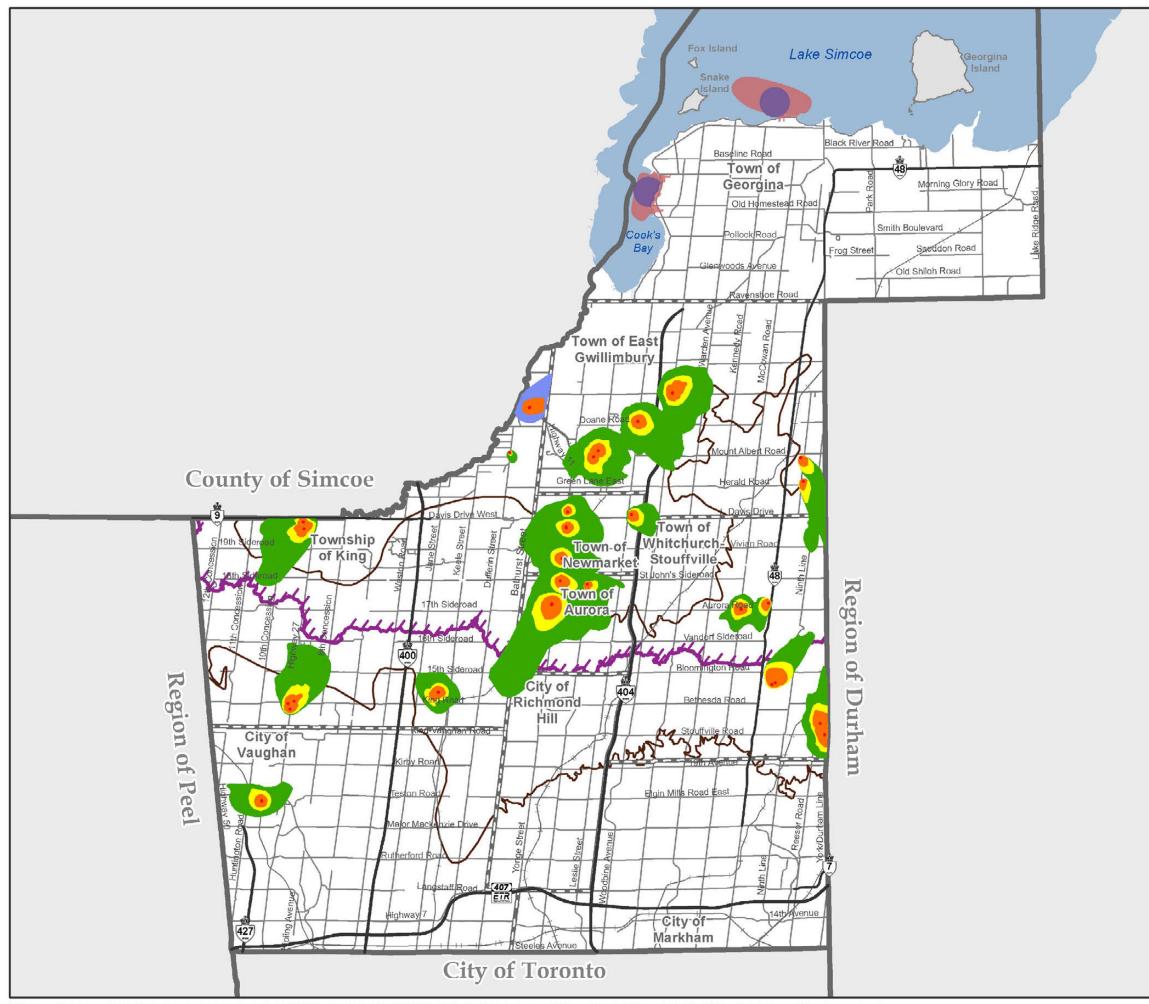

### **MAP 2 REGIONAL GREENLANDS** SYSTEM

Regional Greenlands System Urban Area Towns and Villages

Future Urban Area

Hamlets

Area within ORMCP conditional upon amendments to Ontario Regulation 140/021

#### **Greenbelt Plan**

Protected Countryside

**Urban River Valley** 

#### **Oak Ridges Moraine Conservation Plan**

Oak Ridges Moraine Conservation Plan Boundary Countryside

#### **Provincial Highways**

Existing 1

#### **Municipal Boundaries**

Regional Municipal Boundary 8 8

Local Municipal Boundary

<sup>1</sup>Urban designations are conditional upon amendments to the ORM designations prior to adoption of the ROP.