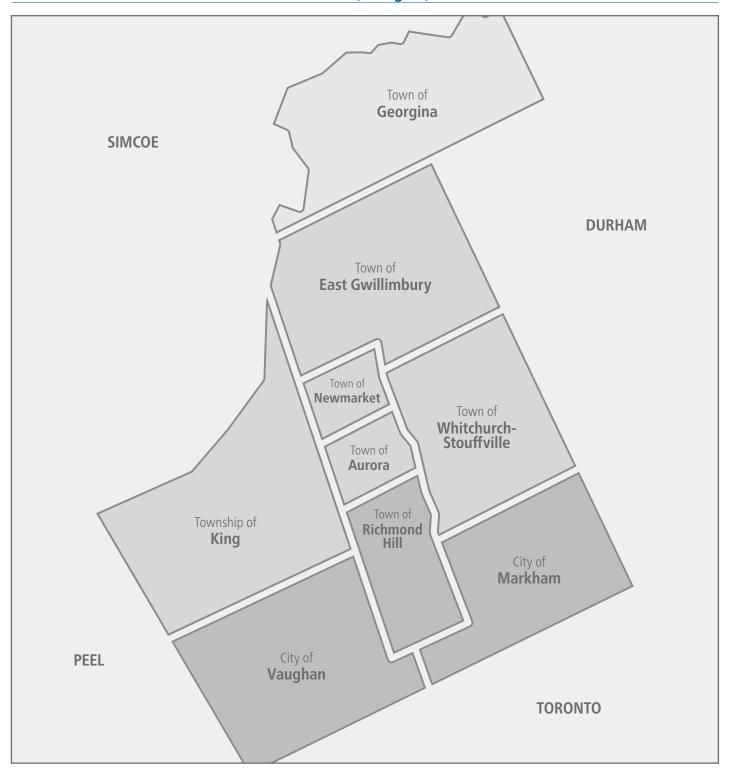

#### HOW TO COMPLETE THIS FORM

**Step 1:** Review the map on the next page to help you determine the area of York Region you would like to live in:

- South (Markham, Richmond Hill, Vaughan)
- Central (Aurora, East Gwillimbury, King, Newmarket, Whitchurch-Stouffville)
- North (Georgina)

### YORK REGION MAP

Central – (Aurora, East Gwillimbury, King, Newmarket, Whitchurch-Stouffville)

North – (Georgina)

Here are the symbols and terms we use on the form:

| SYMBOLS        |                                                                                                                                                                                        |
|----------------|----------------------------------------------------------------------------------------------------------------------------------------------------------------------------------------|
| <b>∔ ∰ ∰</b> ↑ | This symbol means elevators are located in the building. In cases where there are both townhouses and apartments, the elevator is located in the apartment building.                   |
| હં             | This symbol means the building has one or more wheelchair accessible units. Visit our website at <u>york.ca/housing</u> to view our detailed inventory of wheelchair accessible units. |
| ${}^{}$        | This symbol means that new tenants cannot smoke inside their units or in the building.                                                                                                 |