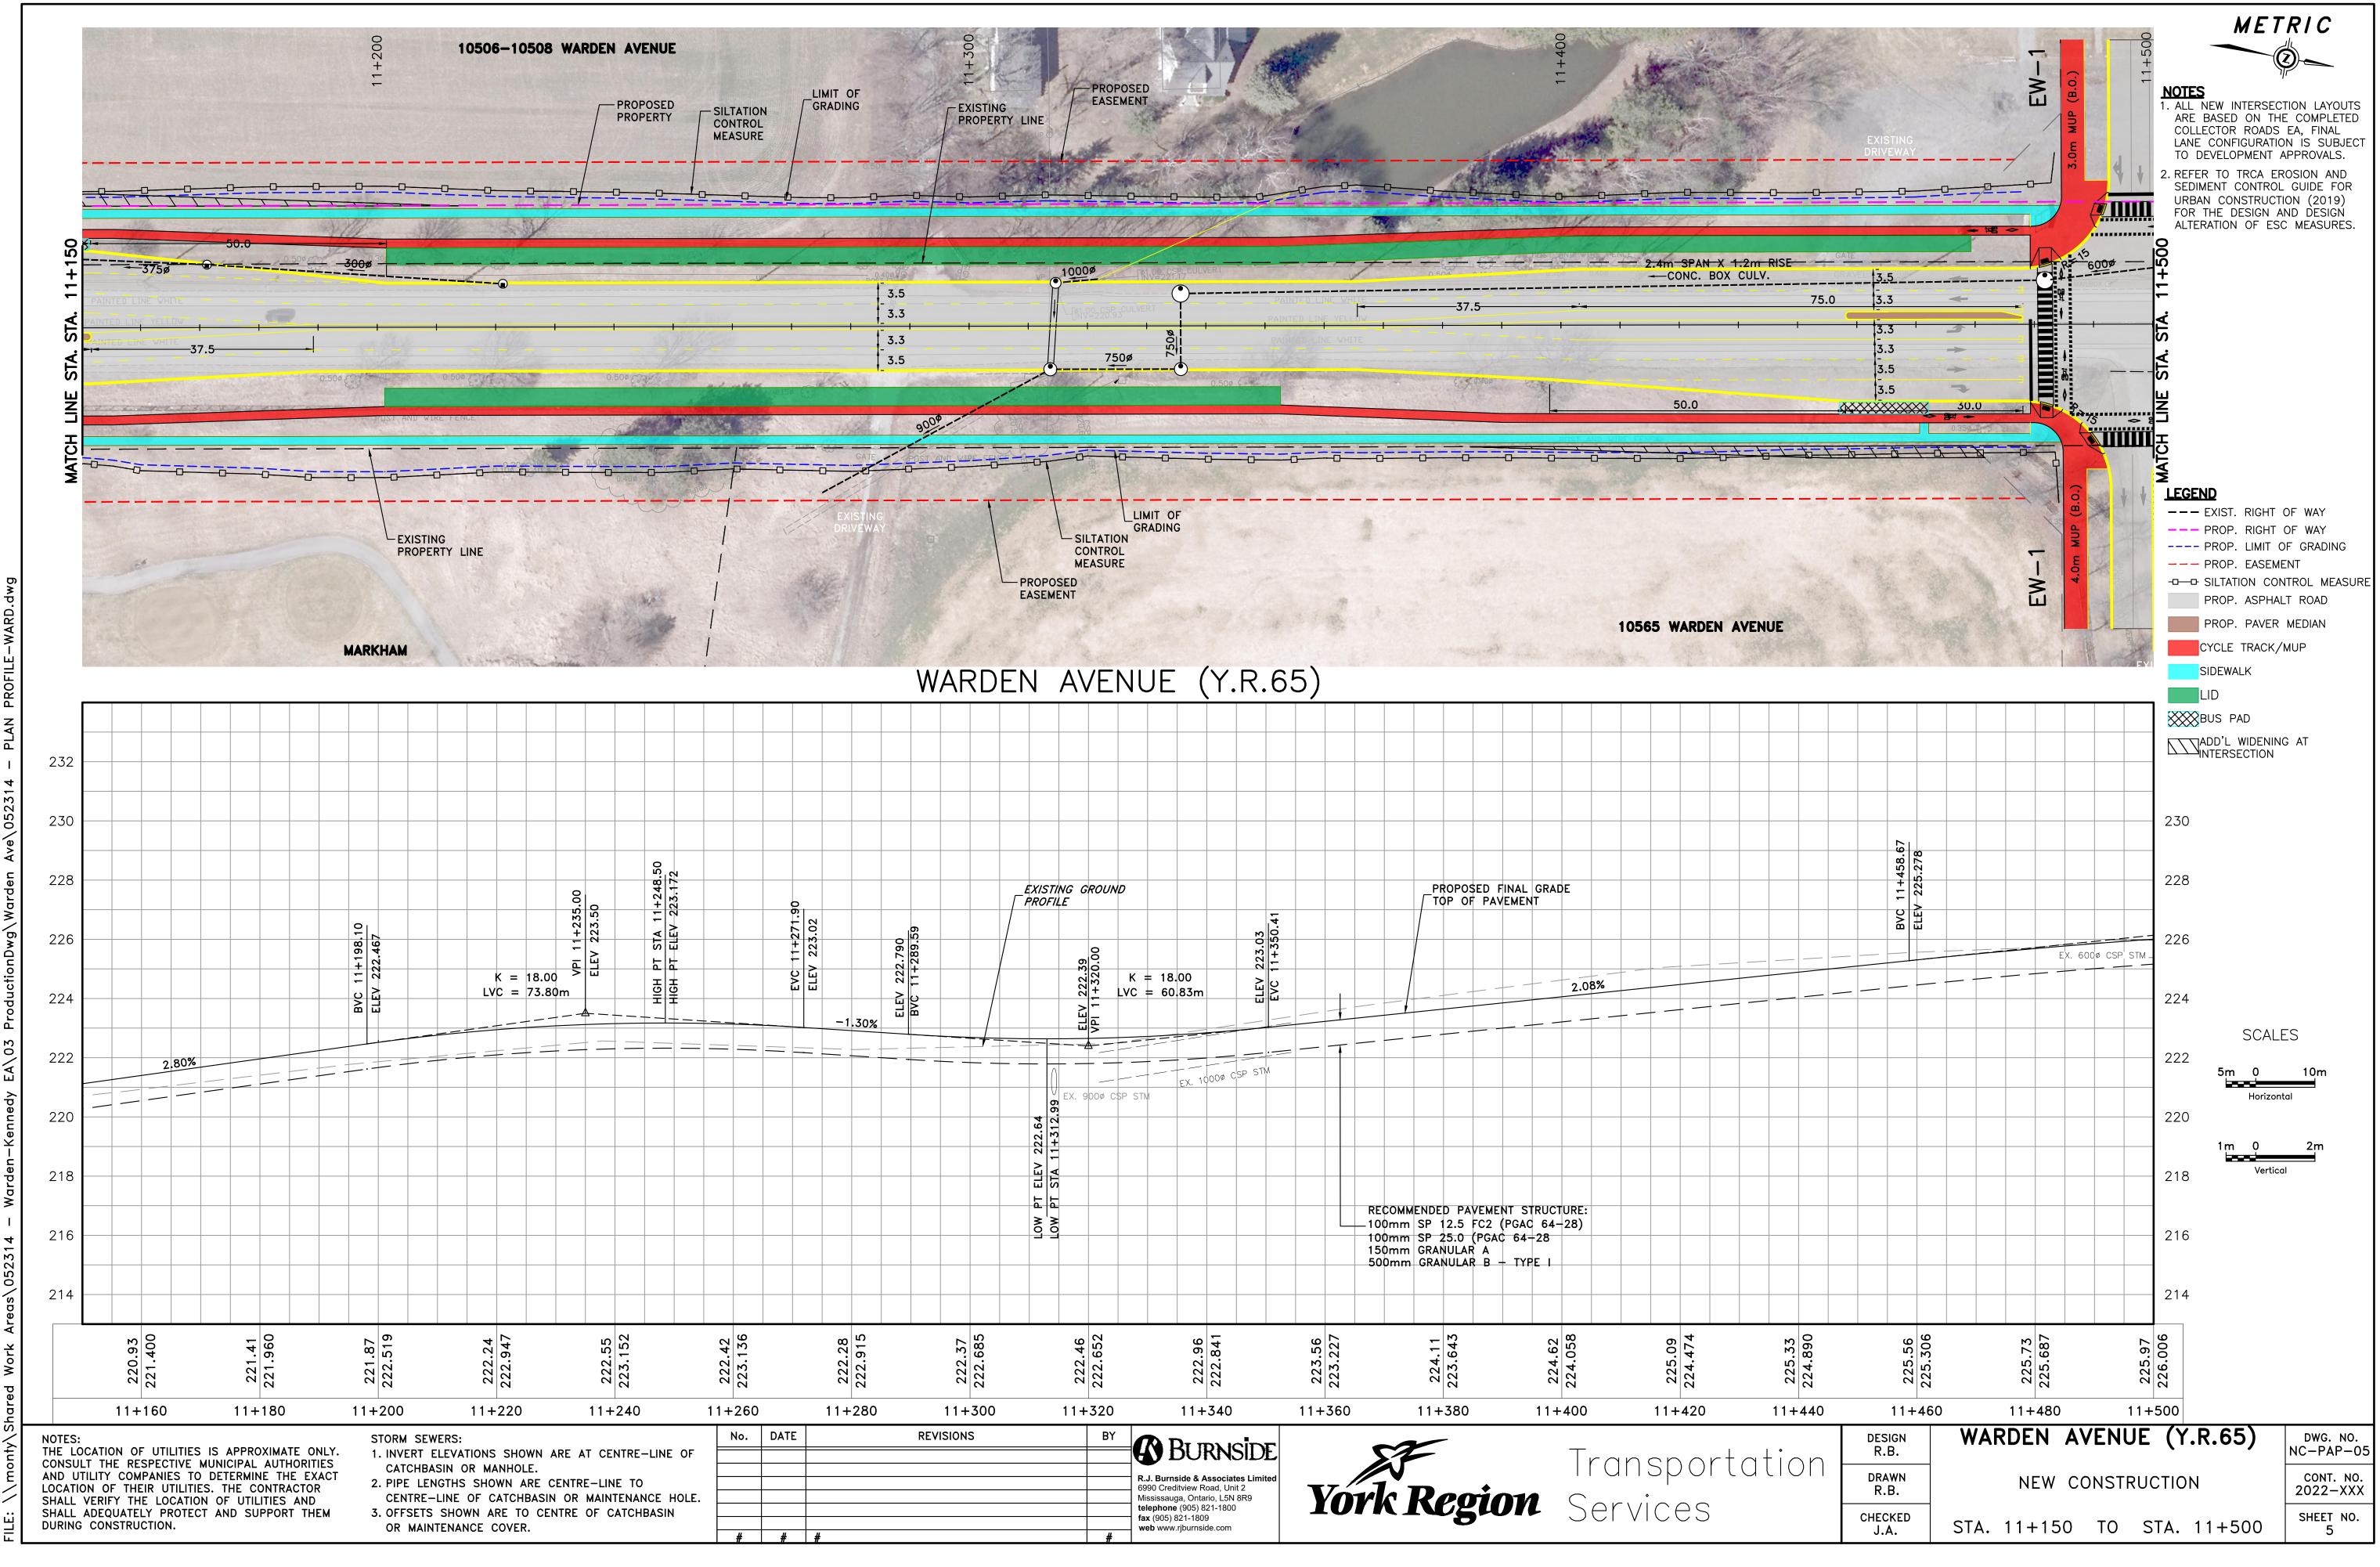

Δ\_ M.

| SED FINAL GRADE                                   |         |                                                                                                                                            |                   | .41, 44.20 LT<br>.010; SD-400.081<br>EV. 216.580 |           |                  |                                 |
|---------------------------------------------------|---------|--------------------------------------------------------------------------------------------------------------------------------------------|-------------------|--------------------------------------------------|-----------|------------------|---------------------------------|
| EXISTING GROUND                                   |         |                                                                                                                                            |                   |                                                  |           |                  |                                 |
|                                                   |         |                                                                                                                                            | 544               | 10+670.88                                        |           |                  | .12                             |
| -2.31%                                            |         |                                                                                                                                            | ELEV 216          |                                                  | EV 215.92 |                  | ELEV 215.78<br>EVC 10+725       |
|                                                   |         | EX. 4000 CSP STM                                                                                                                           |                   |                                                  |           | LVC = 54.24m     |                                 |
| CPP WM (BY OTHERS)                                |         |                                                                                                                                            |                   |                                                  |           |                  |                                 |
|                                                   |         |                                                                                                                                            |                   | EX. 4000 WM                                      |           |                  |                                 |
|                                                   |         |                                                                                                                                            |                   |                                                  |           |                  | REC<br>100<br>100<br>150<br>500 |
|                                                   |         | PROP. 750Ø SAN (BY O                                                                                                                       | THERS)            |                                                  |           |                  |                                 |
|                                                   |         |                                                                                                                                            |                   |                                                  |           |                  |                                 |
| 218.642<br>218.642<br>217.94<br>218.180<br>217.39 | 217.719 | 216.81<br>217.257                                                                                                                          | 216.22<br>216.795 | 215.77<br>216.348                                | 215.35    | 216.013          | 215.813                         |
| 10+580 10+600 10-                                 | +620    | 10+640                                                                                                                                     | 10+660            | 10+680                                           | 10+       | -700 10          | +720                            |
| REVISIONS                                         | BY      | <b>R.J. Burnside &amp; Associates Limited</b><br>6990 Creditview Road, Unit 2<br>Mississauga, Ontario, L5N 8R9<br>telephone (905) 821-1800 | Yorl              | F<br>K Regi                                      | ON        | Transp<br>Servic | port                            |
| #                                                 | #       | fax (905) 821-1809<br>web www.rjburnside.com                                                                                               |                   | -0                                               |           |                  |                                 |