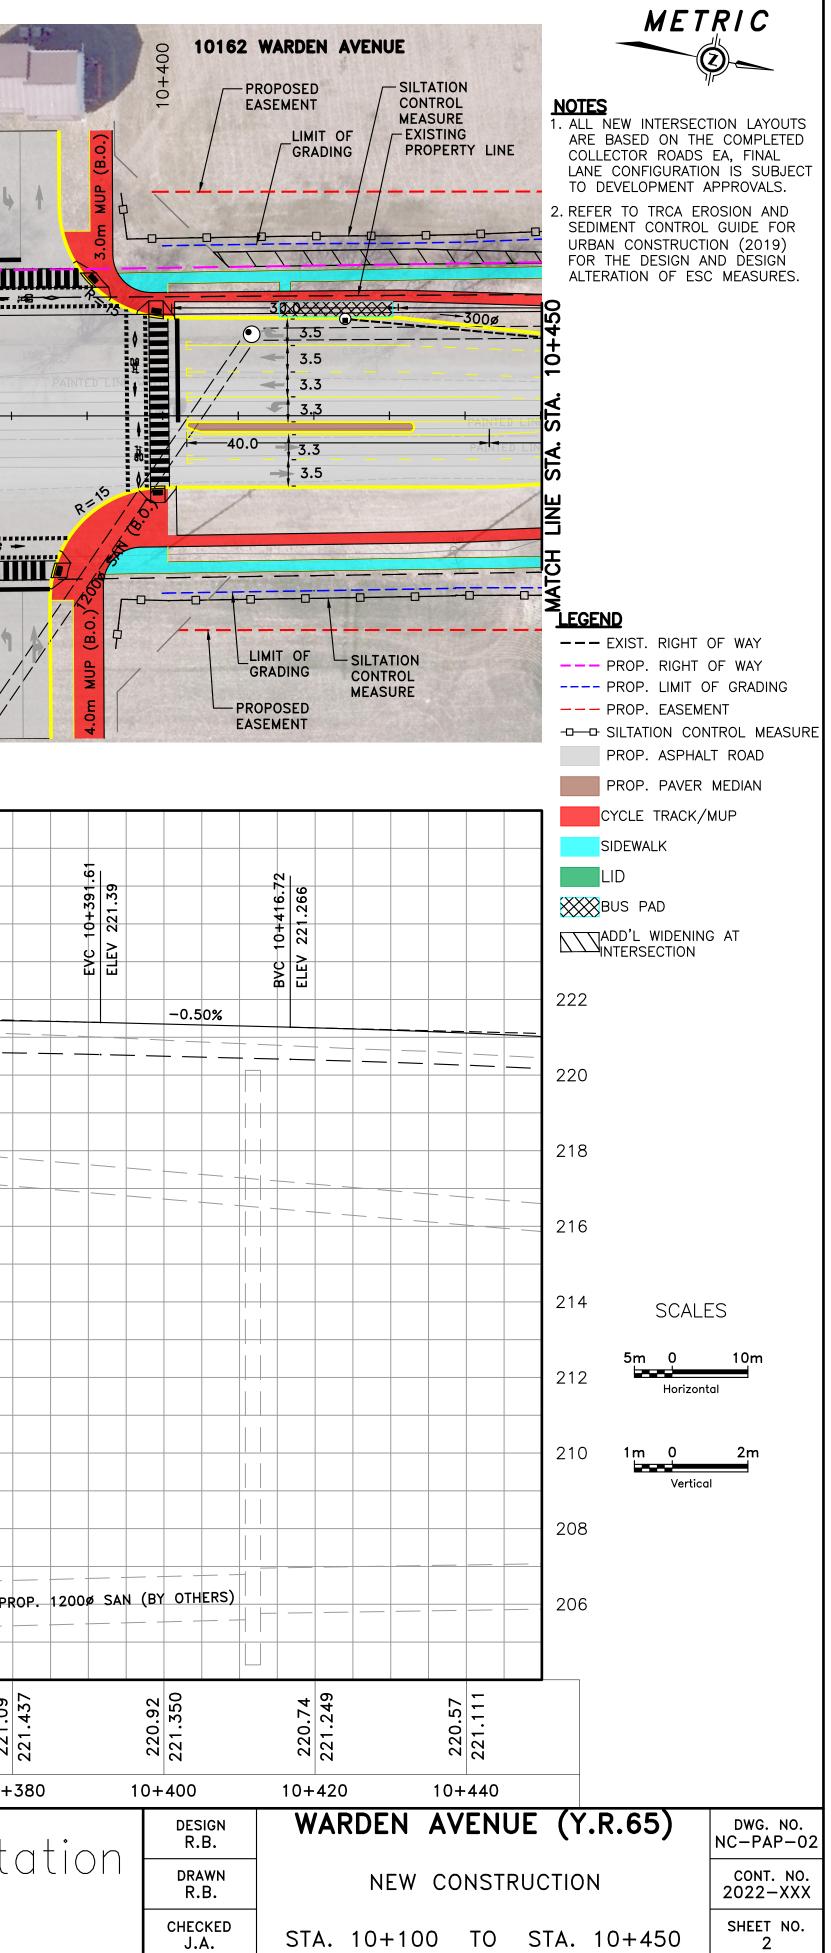

Δ\_ M.

| SED FINAL GRADE                                   |         |                                                                                                                                            |                   | .41, 44.20 LT<br>.010; SD-400.081<br>EV. 216.580 |           |                  |                                 |
|---------------------------------------------------|---------|--------------------------------------------------------------------------------------------------------------------------------------------|-------------------|--------------------------------------------------|-----------|------------------|---------------------------------|
| EXISTING GROUND                                   |         |                                                                                                                                            |                   |                                                  |           |                  |                                 |
|                                                   |         |                                                                                                                                            | 544               | 10+670.88                                        |           |                  | .12                             |
| -2.31%                                            |         |                                                                                                                                            | ELEV 216          |                                                  | EV 215.92 |                  | ELEV 215.78<br>EVC 10+725       |
|                                                   |         | EX. 4000 CSP STM                                                                                                                           |                   |                                                  |           | LVC = 54.24m     |                                 |
| CPP WM (BY OTHERS)                                |         |                                                                                                                                            |                   |                                                  |           |                  |                                 |
|                                                   |         |                                                                                                                                            |                   | EX. 4000 WM                                      |           |                  |                                 |
|                                                   |         |                                                                                                                                            |                   |                                                  |           |                  | REC<br>100<br>100<br>150<br>500 |
|                                                   |         | PROP. 750Ø SAN (BY O                                                                                                                       | THERS)            |                                                  |           |                  |                                 |
|                                                   |         |                                                                                                                                            |                   |                                                  |           |                  |                                 |
| 218.642<br>218.642<br>217.94<br>218.180<br>217.39 | 217.719 | 216.81<br>217.257                                                                                                                          | 216.22<br>216.795 | 215.77<br>216.348                                | 215.35    | 216.013          | 215.813                         |
| 10+580 10+600 10-                                 | +620    | 10+640                                                                                                                                     | 10+660            | 10+680                                           | 10+       | -700 10          | +720                            |
| REVISIONS                                         | BY      | <b>R.J. Burnside &amp; Associates Limited</b><br>6990 Creditview Road, Unit 2<br>Mississauga, Ontario, L5N 8R9<br>telephone (905) 821-1800 | Yorl              | F<br>K Regi                                      | ON        | Transp<br>Servic | port                            |
| #                                                 | #       | fax (905) 821-1809<br>web www.rjburnside.com                                                                                               |                   | -0                                               |           |                  |                                 |