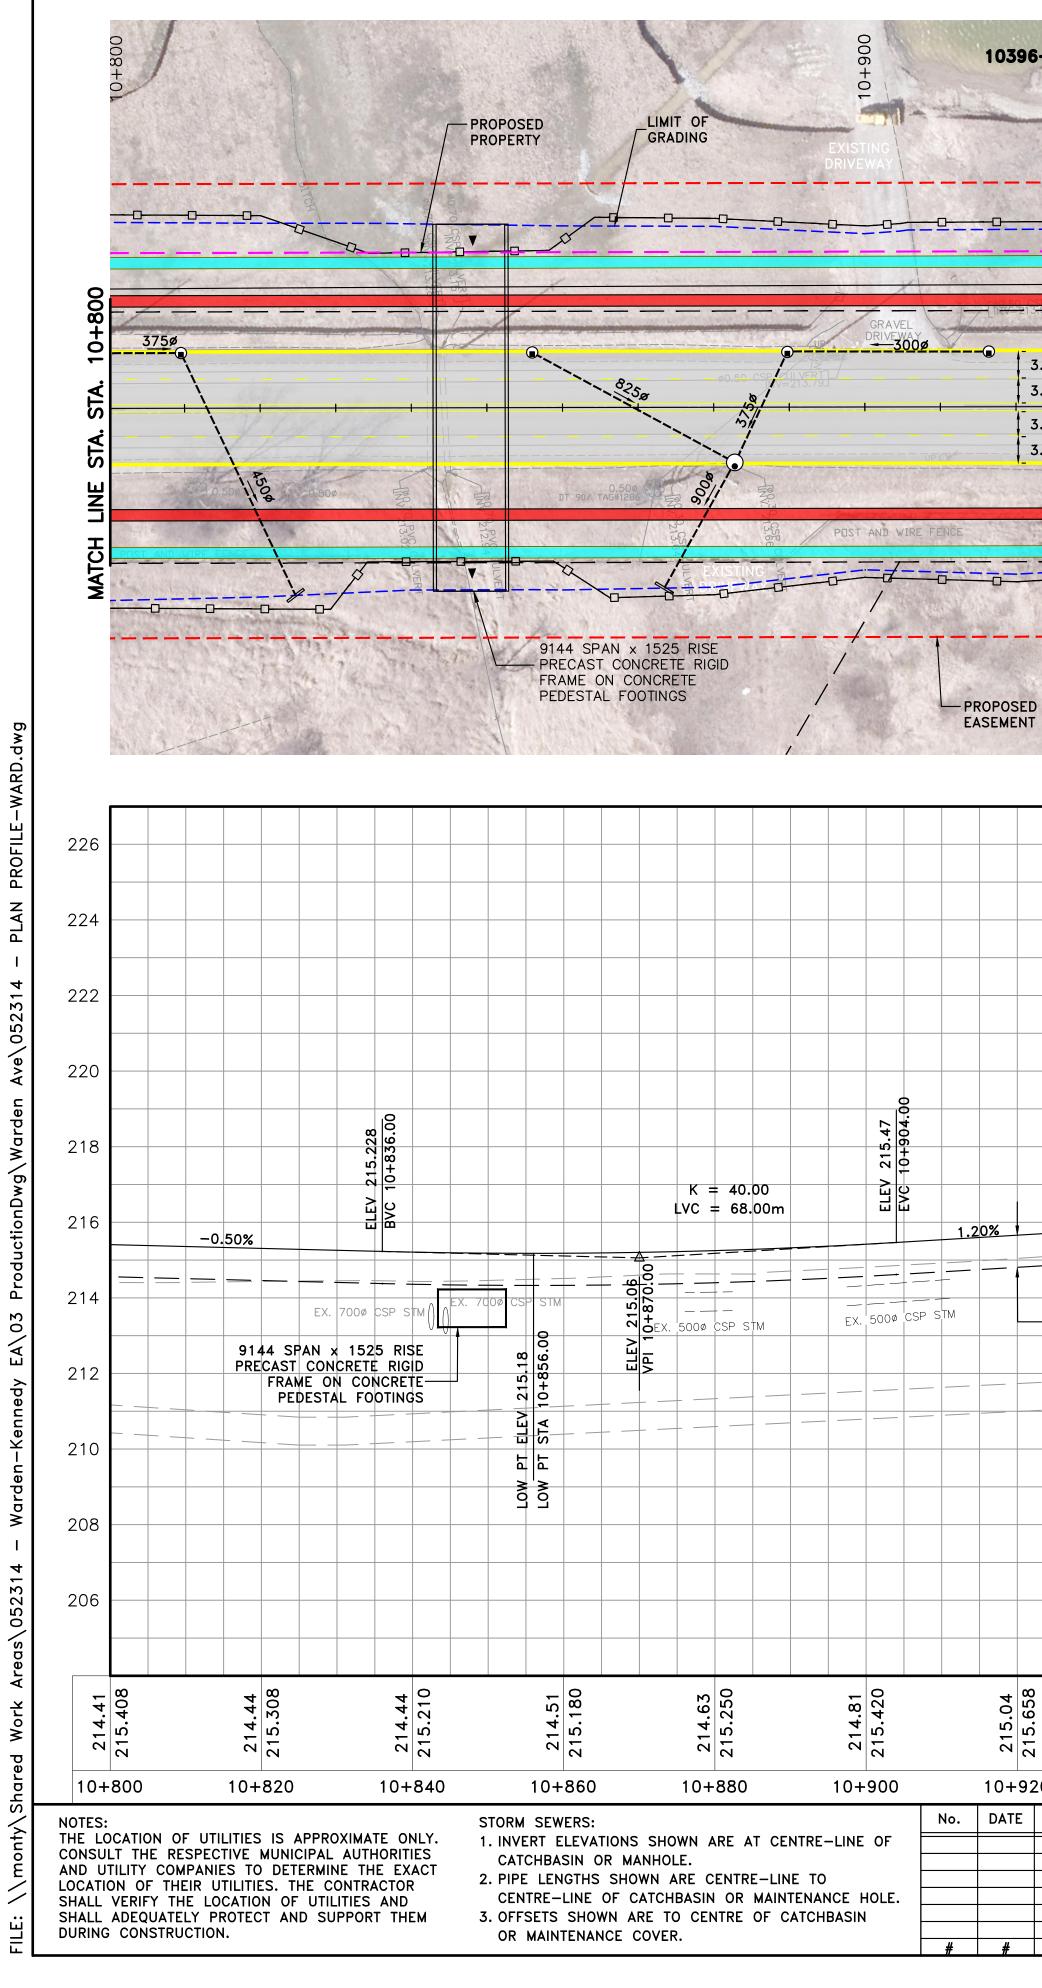

onty\Shared Work Areas\052314 - Warden-Kennedy EA\03 ProductionDwg\Warden Ave\052314 - PLAN PROFILE-

| PI: 397 3<br>PI: 397 4<br>PI: 397 4 | HILL DR.<br>SZ8060 CULVERT<br>SZ8060 CULVERT<br>HILL DR.<br>SZ8060 CULVERT<br>HILL SZ8060                                                                                                                                                                                               |                                                   |                                                                                                    |
|----------------------------------------------------------------------------------------------------------------------------------------------------------------------------------------------------------------------------------------------------------------------------------------------------------------------------------------------------------------------------------------------------------------------------------------------------------------------------------------------------------------------------------------------------------------------------------------------------------------------------------------------------------------------------------------------------------------------------------------------------------------------------------------------------------------------------------------------------------------------------------------------------------------------------------------------------------------------------------------------------------------------------------------------------------------------------------------------------------------------------------------------------------------------------------------------------------------------------------------------------------------------------------------------------------------------------------------------------------------------------------------------------------------------------------------------------------------------------------------------------------------------------------------------------------------------------------------------------------------------------------------------------------------------------------------------------------------------------------------------------------------------------------------------------------------------------------------------------------------------------------------------------------------------------------------------------------------------------------------------------------------------------------------------------------------------------------------------------------------------------------------------------------------------------------------------------------------------------------------------------------------------------------------------------------------------------------------------------------------------------------------------------------------------------------------------------------------------------------------------------------------|------------------------------------------------------------------------------------------------------------------------------------------------------------------------------------------------------------------------------------------------------------------------------------------------------------------------------------------------------------------------------------------------------------------------------------------------------------------------------------------------------------------------------------------------------------------------------------------------------------------------------------------------------------------------------------------------------------------------------------------------------------------------------------------------------------------------------------------------------------------------------------------------------------------------------------------------------------------------------------------------------------------------------------------------------------------------------------------------------------------------------------------------------------------------------------------------------------------------------------------------------------------------------------------------------------------------------------------------------------------------------------------------------------------------------------------------------------------------------------------------------------------------------------------------------------------------------------------------------------------------------------------------------------------------------------------------------------------------------------------------------------------------------------------------------------------------------------------------------------------------------------------------------------------------------------------------------------------------------------------------------------------------------------------------------------------------------------------------------------------------------------------------------------------------------------------------------------------------------------------------------------------------------------------------------------------------------------------------------------------------------------------------------------------------------------------------------------------------------------------------------------------------------------------------------------------------------------------------------------------------------------------------------------------------------------------------------------------------------------|---------------------------------------------------|----------------------------------------------------------------------------------------------------|
|                                                                                                                                                                                                                                                                                                                                                                                                                                                                                                                                                                                                                                                                                                                                                                                                                                                                                                                                                                                                                                                                                                                                                                                                                                                                                                                                                                                                                                                                                                                                                                                                                                                                                                                                                                                                                                                                                                                                                                                                                                                                                                                                                                                                                                                                                                                                                                                                                                                                                                                | PAINTED LINE<br>PAINTED LINE<br>PAINTED LINE<br>PAINTED LINE<br>PAINTED LINE                                                                                                                                                                                                                                                                                                                                                                                                                                                                                                                                                                                                                                                                                                                                                                                                                                                                                                                                                                                                                                                                                                                                                                                                                                                                                                                                                                                                                                                                                                                                                                                                                                                                                                                                                                                                                                                                                                                                                                                                                                                                                                                                                                                                                                                                                                                                                                                                                                                                                                                                                                                                                                                       |                                                   | 3.5<br>3.3 30.0<br>3.3<br>3.3<br>3.5<br>3.5<br>3.5<br>3.5<br>3.5<br>3.5                            |
| H.O.T. 10+272.554 WARDEN AVE.<br>H.O.T. 40+000.000 HERITAGE HILL DR.<br>WARDEN AV                                                                                                                                                                                                                                                                                                                                                                                                                                                                                                                                                                                                                                                                                                                                                                                                                                                                                                                                                                                                                                                                                                                                                                                                                                                                                                                                                                                                                                                                                                                                                                                                                                                                                                                                                                                                                                                                                                                                                                                                                                                                                                                                                                                                                                                                                                                                                                                                                              | SILTATION<br>CONTROL<br>MEASURE<br>VENUE (Y.R.                                                                                                                                                                                                                                                                                                                                                                                                                                                                                                                                                                                                                                                                                                                                                                                                                                                                                                                                                                                                                                                                                                                                                                                                                                                                                                                                                                                                                                                                                                                                                                                                                                                                                                                                                                                                                                                                                                                                                                                                                                                                                                                                                                                                                                                                                                                                                                                                                                                                                                                                                                                                                                                                                     | TY LINE                                           | A.Om MUP (B.O.)                                                                                    |
| BVC 10+228.39<br>EXISTING GROUND<br>PROFILE<br>FEX 519.584<br>FEX 519.584<br>PROFILE<br>FEX 519.584<br>FEX 519                                                       | Q       HERITAGE       HILL       DRIVE         I       K       I       K       I         I       K       I       K       I         I       K       I       K       I         I       K       I       I       I         I       I       K       I       I         I       I       I       I       I         I       I       I       I       I         I       I       I       I       I         I       I       I       I       I       I         I       I       I       I       I       I       I         I       I       I       I       I       I       I       I       I       I       I       I       I       I       I       I       I       I       I       I       I       I       I       I       I       I       I       I       I       I       I       I       I       I       I       I       I       I       I       I       I       I       I       I       I       I       I       I       I                                                                                                                                                                                                                                                                                                                                                                                                                                                                                                                                                                                                                                                                                                                                                                                                                                                                                                                                                                                                                                                                                                                                                                                                                                                                                                                                                                                                                                                                                                                                                                                                                                                                                                                                                                                                                      |                                                   |                                                                                                    |
|                                                                                                                                                                                                                                                                                                                                                                                                                                                                                                                                                                                                                                                                                                                                                                                                                                                                                                                                                                                                                                                                                                                                                                                                                                                                                                                                                                                                                                                                                                                                                                                                                                                                                                                                                                                                                                                                                                                                                                                                                                                                                                                                                                                                                                                                                                                                                                                                                                                                                                                | COP. 750% CPP WM (BY OTHERS                                                                                                                                                                                                                                                                                                                                                                                                                                                                                                                                                                                                                                                                                                                                                                                                                                                                                                                                                                                                                                                                                                                                                                                                                                                                                                                                                                                                                                                                                                                                                                                                                                                                                                                                                                                                                                                                                                                                                                                                                                                                                                                                                                                                                                                                                                                                                                                                                                                                                                                                                                                                                                                                                                        |                                                   |                                                                                                    |
| VEMENT STRUCTURE:         FC2 (PGAC 64-28)         (PGAC 64-28         R B       TYPE I         Image: Structure of the structure of t                                                                                                                                                                                                                                                                                                                                                                                                                                                                                                                                 |                                                                                                                                                                                                                                                                                                                                                                                                                                                                                                                                                                                                                                                                                                                                                                                                                                                                                                                                                                                                                                                                                                                                                                                                                                                                                                                                                                                                                                                                                                                                                                                                                                                                                                                                                                                                                                                                                                                                                                                                                                                                                                                                                                                                                                                                                                                                                                                                                                                                                                                                                                                                                                                                                                                                    |                                                   |                                                                                                    |
| 219.95<br>219.95<br>20.344<br>20<br>10+240<br>10+260                                                                                                                                                                                                                                                                                                                                                                                                                                                                                                                                                                                                                                                                                                                                                                                                                                                                                                                                                                                                                                                                                                                                                                                                                                                                                                                                                                                                                                                                                                                                                                                                                                                                                                                                                                                                                                                                                                                                                                                                                                                                                                                                                                                                                                                                                                                                                                                                                                                           | +01<br>10+280<br>10+220.53<br>10+280<br>10+280<br>10+280<br>10+280<br>10+280<br>10+280<br>10+280<br>10+280<br>10+280<br>10+20<br>10+20<br>10+20<br>10+20<br>10+20<br>10+20<br>10+20<br>10+20<br>10+20<br>10+20<br>10+20<br>10+20<br>10+20<br>10+20<br>10+20<br>10+20<br>10+20<br>10+20<br>10+20<br>10+20<br>10+20<br>10+20<br>10+20<br>10+20<br>10+20<br>10+20<br>10+20<br>10+20<br>10+20<br>10+20<br>10+20<br>10+20<br>10+20<br>10+20<br>10+20<br>10+20<br>10+20<br>10+20<br>10+20<br>10+20<br>10+20<br>10+20<br>10+20<br>10+20<br>10+20<br>10+20<br>10+20<br>10+20<br>10+20<br>10+20<br>10+20<br>10+20<br>10+20<br>10+20<br>10+20<br>10+20<br>10+20<br>10+20<br>10+20<br>10+20<br>10+20<br>10+20<br>10+20<br>10+20<br>10+20<br>10+20<br>10+20<br>10+20<br>10+20<br>10+20<br>10+20<br>10+20<br>10+20<br>10+20<br>10+20<br>10+20<br>10+20<br>10+20<br>10+20<br>10+20<br>10+20<br>10+20<br>10+20<br>10+20<br>10+20<br>10+20<br>10+20<br>10+20<br>10+20<br>10+20<br>10+20<br>10+20<br>10+20<br>10+20<br>10+20<br>10+20<br>10+20<br>10+20<br>10+20<br>10+20<br>10+20<br>10+20<br>10+20<br>10+20<br>10+20<br>10+20<br>10+20<br>10+20<br>10+20<br>10+20<br>10+20<br>10+20<br>10+20<br>10+20<br>10+20<br>10+20<br>10+20<br>10+20<br>10+20<br>10+20<br>10+20<br>10+20<br>10+20<br>10+20<br>10+20<br>10+20<br>10+20<br>10+20<br>10+20<br>10+20<br>10+20<br>10+20<br>10+20<br>10+20<br>10+20<br>10+20<br>10+20<br>10+20<br>10+20<br>10+20<br>10+20<br>10+20<br>10+20<br>10+20<br>10+20<br>10+20<br>10+20<br>10+20<br>10+20<br>10+20<br>10+20<br>10+20<br>10+20<br>10+20<br>10+20<br>10+20<br>10+20<br>10+20<br>10+20<br>10+20<br>10+20<br>10+20<br>10+20<br>10+20<br>10+20<br>10+20<br>10+20<br>10+20<br>10+20<br>10+20<br>10+20<br>10+20<br>10+20<br>10+20<br>10+20<br>10+20<br>10+20<br>10+20<br>10+20<br>10+20<br>10+20<br>10+20<br>10+20<br>10+20<br>10+20<br>10+20<br>10+20<br>10+20<br>10+20<br>10+20<br>10+20<br>10+20<br>10+20<br>10+20<br>10+20<br>10+20<br>10+20<br>10+20<br>10+20<br>10+20<br>10+20<br>10+20<br>10+20<br>10+20<br>10+20<br>10+20<br>10+20<br>10+20<br>10+20<br>10+20<br>10+20<br>10+20<br>10+20<br>10+20<br>10+20<br>10+20<br>10+20<br>10+20<br>10+20<br>10+20<br>10+20<br>10+20<br>10+20<br>10+20<br>10+20<br>10+20<br>10+20<br>10+20<br>10+20<br>10+20<br>10+20<br>10+20<br>10+20<br>10+20<br>10+20<br>10+20<br>10+20<br>10+20<br>10+20<br>10+20<br>10+20<br>10+20<br>10+20<br>10+20<br>10+20<br>10+20<br>10+20<br>10+20<br>10+20<br>10+20<br>10+20<br>10+20<br>10+20<br>10+20<br>10+20<br>10+20<br>10+20<br>10+20<br>10+20<br>10+20<br>10+20<br>10+20<br>10+20<br>10+20<br>10+20<br>10+20<br>10+20<br>10+20<br>10+20<br>10+20<br>10+20<br>10+20<br>10+20<br>10+20<br>10+20<br>10+20<br>10+20<br>10+20<br>10+2 | 221.023<br>220.84<br>220.84<br>221.245<br>221.245 | 10+340     10+360     221.07       221.09     221.452     221.452       10+340     10+360     10+3 |
| REVISIONS                                                                                                                                                                                                                                                                                                                                                                                                                                                                                                                                                                                                                                                                                                                                                                                                                                                                                                                                                                                                                                                                                                                                                                                                                                                                                                                                                                                                                                                                                                                                                                                                                                                                                                                                                                                                                                                                                                                                                                                                                                                                                                                                                                                                                                                                                                                                                                                                                                                                                                      | BY<br>BY<br>BY<br>BY<br>BY<br>BY<br>BY<br>BY<br>BY<br>BY                                                                                                                                                                                                                                                                                                                                                                                                                                                                                                                                                                                                                                                                                                                                                                                                                                                                                                                                                                                                                                                                                                                                                                                                                                                                                                                                                                                                                                                                                                                                                                                                                                                                                                                                                                                                                                                                                                                                                                                                                                                                                                                                                                                                                                                                                                                                                                                                                                                                                                                                                                                                                                                                           | York Reg                                          | Transport<br><b>ion</b> Services                                                                   |