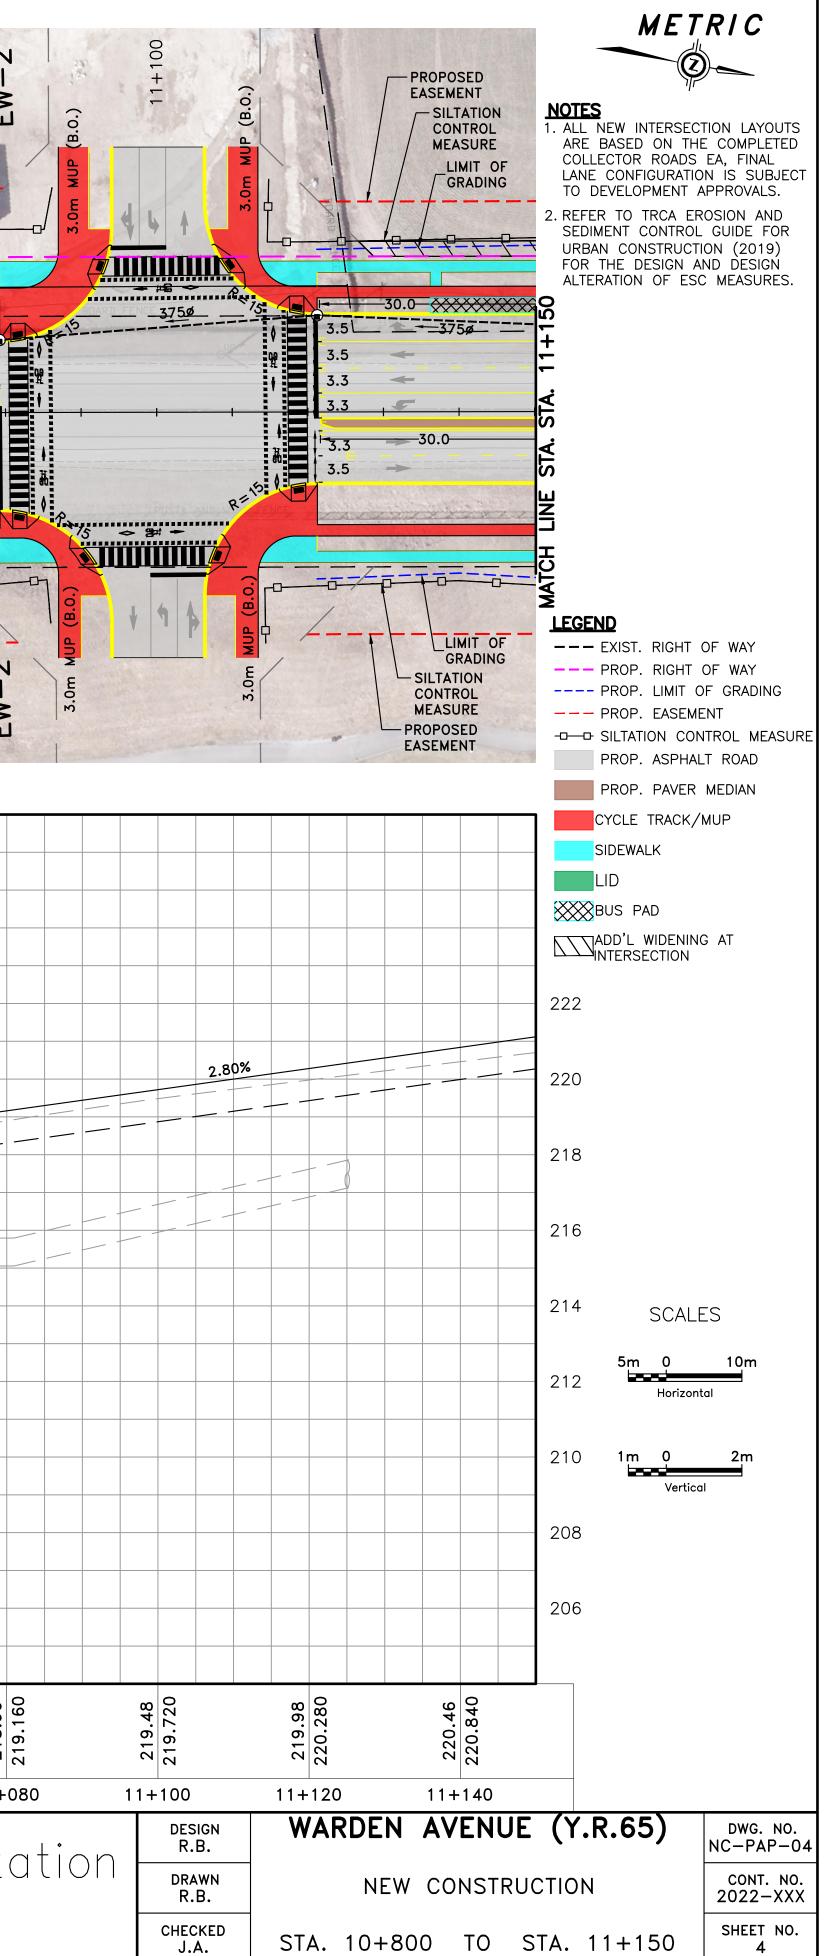

M N ≥ **L** 23

| -10416 WARDEN AVENUE                                                                                                                                                                                                                                                                                                                                                                                                                                                                                                                                                                                                                                                                                                                                                                                                                                                                                                                                                                                                                                                                                                                                                                                                                                                                                                                                                                                                                                                                                                                                                                                                                                                                                                                                                                                                                                                                                                                                                                                                                                                                                                                                                                                                                                                                                                                                                                                           |                                                                    | COO<br>EXISTING<br>PROPERTY LINE                                                                                                                           |                                                                                                                                                                                                                                                                                                                                                                                                                                                                                                                                                                                                                                                                                                                                                                                                                 |                   |                                                                   | EW-2                |
|----------------------------------------------------------------------------------------------------------------------------------------------------------------------------------------------------------------------------------------------------------------------------------------------------------------------------------------------------------------------------------------------------------------------------------------------------------------------------------------------------------------------------------------------------------------------------------------------------------------------------------------------------------------------------------------------------------------------------------------------------------------------------------------------------------------------------------------------------------------------------------------------------------------------------------------------------------------------------------------------------------------------------------------------------------------------------------------------------------------------------------------------------------------------------------------------------------------------------------------------------------------------------------------------------------------------------------------------------------------------------------------------------------------------------------------------------------------------------------------------------------------------------------------------------------------------------------------------------------------------------------------------------------------------------------------------------------------------------------------------------------------------------------------------------------------------------------------------------------------------------------------------------------------------------------------------------------------------------------------------------------------------------------------------------------------------------------------------------------------------------------------------------------------------------------------------------------------------------------------------------------------------------------------------------------------------------------------------------------------------------------------------------------------|--------------------------------------------------------------------|------------------------------------------------------------------------------------------------------------------------------------------------------------|-----------------------------------------------------------------------------------------------------------------------------------------------------------------------------------------------------------------------------------------------------------------------------------------------------------------------------------------------------------------------------------------------------------------------------------------------------------------------------------------------------------------------------------------------------------------------------------------------------------------------------------------------------------------------------------------------------------------------------------------------------------------------------------------------------------------|-------------------|-------------------------------------------------------------------|---------------------|
| 750Ø WM (BY<br>December 2010)<br>December 2010<br>December 2010<br>Decembe | OTHERS)                                                            | 4 <u>50</u> Ø<br>()<br>()<br>()<br>()<br>()<br>()<br>()<br>()<br>()<br>()<br>()<br>()<br>()                                                                | 0.30¢ ()<br>()<br>()<br>()<br>()<br>()<br>()<br>()<br>()<br>()<br>()<br>()<br>()<br>()<br>()<br>()<br>()<br>()<br>()<br>()<br>()<br>()<br>()<br>()<br>()<br>()<br>()<br>()<br>()<br>()<br>()<br>()<br>()<br>()<br>()<br>()<br>()<br>()<br>()<br>()<br>()<br>()<br>()<br>()<br>()<br>()<br>()<br>()<br>()<br>()<br>()<br>()<br>()<br>()<br>()<br>()<br>()<br>()<br>()<br>()<br>()<br>()<br>()<br>()<br>()<br>()<br>()<br>()<br>()<br>()<br>()<br>()<br>()<br>()<br>()<br>()<br>()<br>()<br>()<br>()<br>()<br>()<br>()<br>()<br>()<br>()<br>()<br>()<br>()<br>()<br>()<br>()<br>()<br>()<br>()<br>()<br>()<br>()<br>()<br>()<br>()<br>()<br>()<br>()<br>()<br>()<br>()<br>()<br>()<br>()<br>()<br>()<br>()<br>()<br>()<br>()<br>()<br>()<br>()<br>()<br>()<br>()<br>()<br>()<br>()<br>()<br>()<br>()<br>()<br>_() |                   | 375ø<br>3.5<br>30.0 3.3<br>3.3<br>3.3<br>3.5<br>3.5<br>3.5<br>3.5 | 750¢ WM (BY OTHERS) |
| EXISTING<br>PROPERTY LINE SILTATION<br>CONTROL<br>MEASURE<br>WARDEN AN                                                                                                                                                                                                                                                                                                                                                                                                                                                                                                                                                                                                                                                                                                                                                                                                                                                                                                                                                                                                                                                                                                                                                                                                                                                                                                                                                                                                                                                                                                                                                                                                                                                                                                                                                                                                                                                                                                                                                                                                                                                                                                                                                                                                                                                                                                                                         | IT OF<br>ADING                                                     | (Y.R.65)                                                                                                                                                   |                                                                                                                                                                                                                                                                                                                                                                                                                                                                                                                                                                                                                                                                                                                                                                                                                 |                   |                                                                   | EW-2                |
| PROPOSED FINAL GRADE         TOP OF PAVEMENT $K = 50.00$ </th <th>ELEV 216.39</th> <th>EXISTING GROUND<br/>PROFILE</th> <th>ELEV 217.51<br/>EVC 11+021.14<br/>EVC 11+021.14</th> <th></th> <th></th> <th></th>                                                                                                                                                                                                                                                                                                                                                                                                                                                                                                                                                                                                                                                                                                                                                                                                                                                                                                                                                                                                                                                                                                                                                                                                                                                                                                                                                                                                                                                                                                                                                                                                                                                                                     | ELEV 216.39                                                        | EXISTING GROUND<br>PROFILE                                                                                                                                 | ELEV 217.51<br>EVC 11+021.14<br>EVC 11+021.14                                                                                                                                                                                                                                                                                                                                                                                                                                                                                                                                                                                                                                                                                                                                                                   |                   |                                                                   |                     |
|                                                                                                                                                                                                                                                                                                                                                                                                                                                                                                                                                                                                                                                                                                                                                                                                                                                                                                                                                                                                                                                                                                                                                                                                                                                                                                                                                                                                                                                                                                                                                                                                                                                                                                                                                                                                                                                                                                                                                                                                                                                                                                                                                                                                                                                                                                                                                                                                                | 23<br>8                                                            |                                                                                                                                                            |                                                                                                                                                                                                                                                                                                                                                                                                                                                                                                                                                                                                                                                                                                                                                                                                                 |                   |                                                                   |                     |
| 993<br>212.36<br>20 10+940 10+960<br>REVISIONS                                                                                                                                                                                                                                                                                                                                                                                                                                                                                                                                                                                                                                                                                                                                                                                                                                                                                                                                                                                                                                                                                                                                                                                                                                                                                                                                                                                                                                                                                                                                                                                                                                                                                                                                                                                                                                                                                                                                                                                                                                                                                                                                                                                                                                                                                                                                                                 | R.J. Burns<br>6990 Credi<br>Mississaug<br>telephone<br>fax (905) 8 | 299692<br>11+000<br><b>BURNSIDE</b><br>ide & Associates Limited<br>tview Road, Unit 2<br>a, Ontario, L5N 8R9<br>(905) 821-1800<br>21-1809<br>jburnside.com | 11+020<br>517.16<br>217.480                                                                                                                                                                                                                                                                                                                                                                                                                                                                                                                                                                                                                                                                                                                                                                                     | 11+040<br>518.040 | 11+060<br>Transpo<br>Service                                      | 11+0<br>0rt(<br>S   |