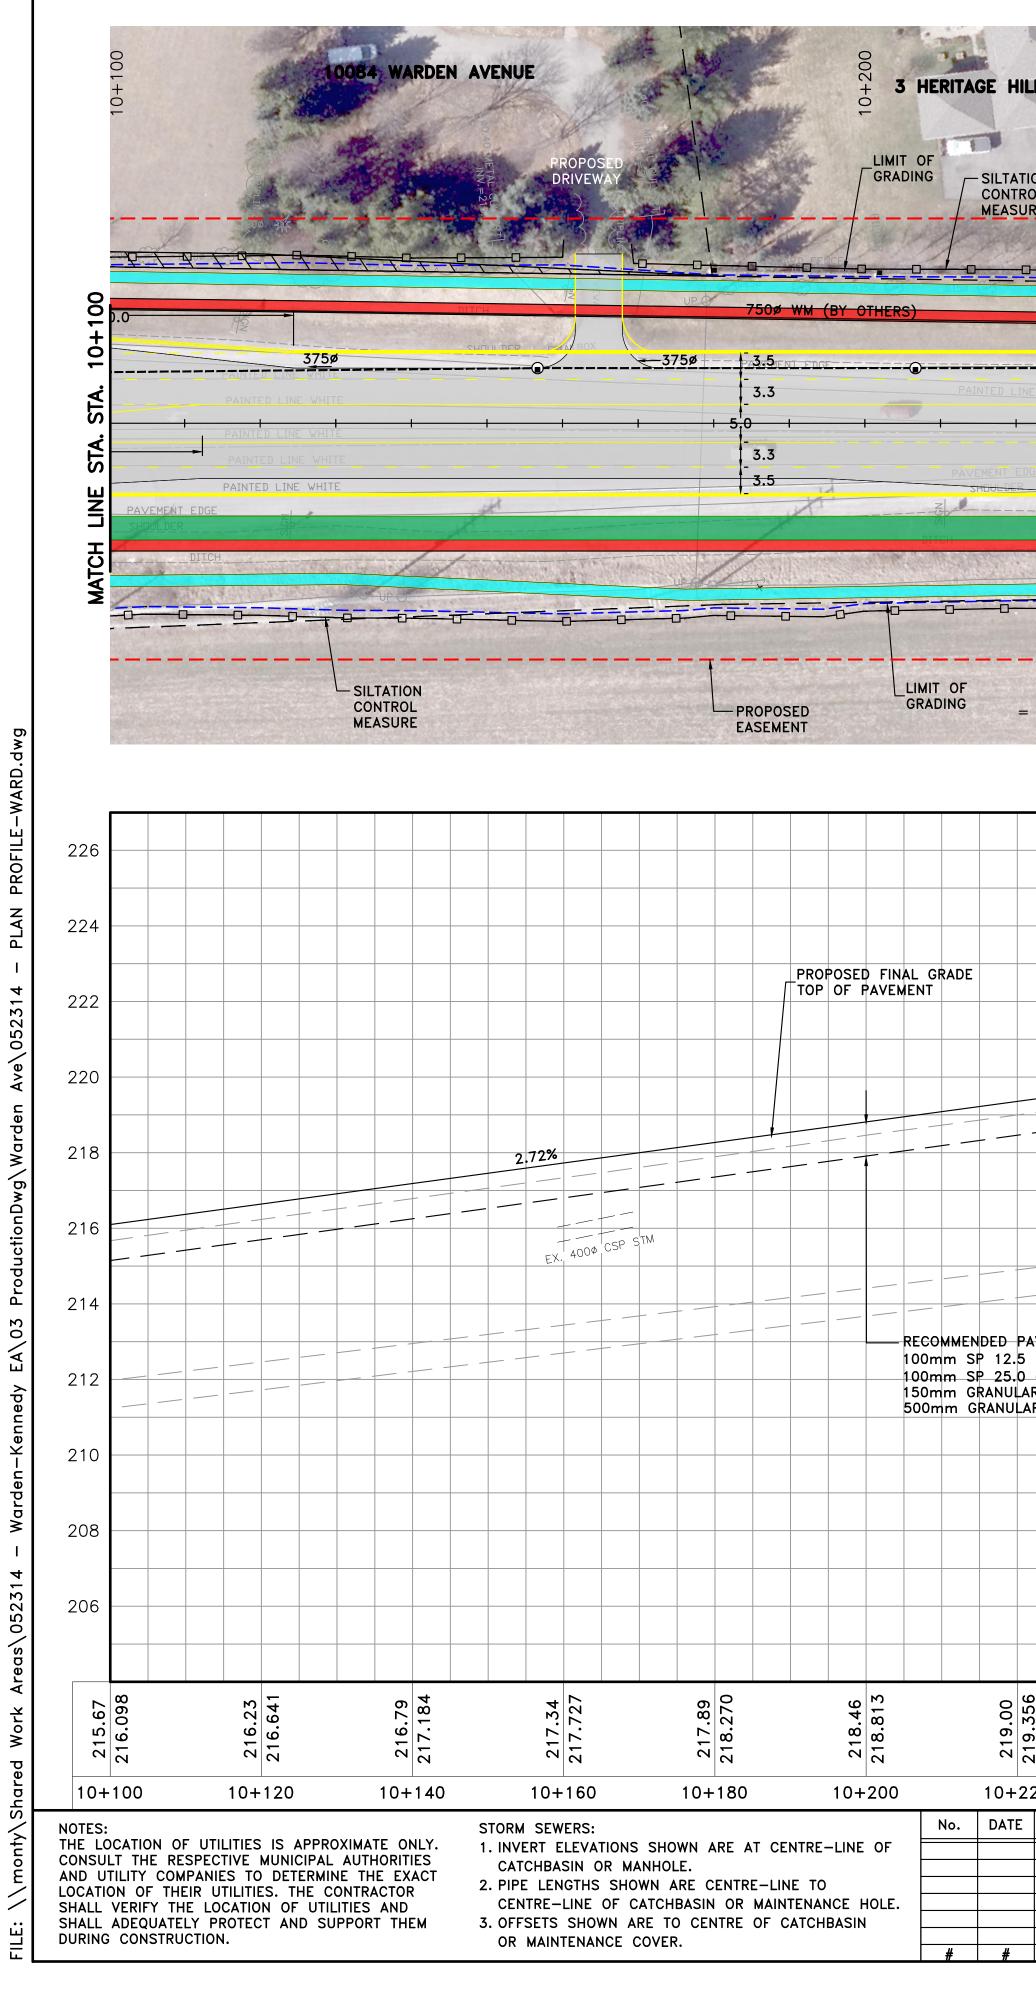

onty\Shared Work Areas\052314 - Warden-Kennedy EA\03 ProductionDwg\Warden Ave\052314 - PLAN PROFILE-

| PI: 397 3<br>PI: 397 4<br>PI: 397 4 | HILL DR.<br>SZ8060 CULVERT<br>SZ8060 CULVERT<br>HILL DR.<br>SZ8060 CULVERT<br>HILL SZ8060                                                                                                                                                                                               |                                                   |                                                                                                    |
|----------------------------------------------------------------------------------------------------------------------------------------------------------------------------------------------------------------------------------------------------------------------------------------------------------------------------------------------------------------------------------------------------------------------------------------------------------------------------------------------------------------------------------------------------------------------------------------------------------------------------------------------------------------------------------------------------------------------------------------------------------------------------------------------------------------------------------------------------------------------------------------------------------------------------------------------------------------------------------------------------------------------------------------------------------------------------------------------------------------------------------------------------------------------------------------------------------------------------------------------------------------------------------------------------------------------------------------------------------------------------------------------------------------------------------------------------------------------------------------------------------------------------------------------------------------------------------------------------------------------------------------------------------------------------------------------------------------------------------------------------------------------------------------------------------------------------------------------------------------------------------------------------------------------------------------------------------------------------------------------------------------------------------------------------------------------------------------------------------------------------------------------------------------------------------------------------------------------------------------------------------------------------------------------------------------------------------------------------------------------------------------------------------------------------------------------------------------------------------------------------------------|------------------------------------------------------------------------------------------------------------------------------------------------------------------------------------------------------------------------------------------------------------------------------------------------------------------------------------------------------------------------------------------------------------------------------------------------------------------------------------------------------------------------------------------------------------------------------------------------------------------------------------------------------------------------------------------------------------------------------------------------------------------------------------------------------------------------------------------------------------------------------------------------------------------------------------------------------------------------------------------------------------------------------------------------------------------------------------------------------------------------------------------------------------------------------------------------------------------------------------------------------------------------------------------------------------------------------------------------------------------------------------------------------------------------------------------------------------------------------------------------------------------------------------------------------------------------------------------------------------------------------------------------------------------------------------------------------------------------------------------------------------------------------------------------------------------------------------------------------------------------------------------------------------------------------------------------------------------------------------------------------------------------------------------------------------------------------------------------------------------------------------------------------------------------------------------------------------------------------------------------------------------------------------------------------------------------------------------------------------------------------------------------------------------------------------------------------------------------------------------------------------------------------------------------------------------------------------------------------------------------------------------------------------------------------------------------------------------------------------|---------------------------------------------------|----------------------------------------------------------------------------------------------------|
|                                                                                                                                                                                                                                                                                                                                                                                                                                                                                                                                                                                                                                                                                                                                                                                                                                                                                                                                                                                                                                                                                                                                                                                                                                                                                                                                                                                                                                                                                                                                                                                                                                                                                                                                                                                                                                                                                                                                                                                                                                                                                                                                                                                                                                                                                                                                                                                                                                                                                                                | PAINTED LINE<br>PAINTED LINE<br>PAINTED LINE<br>PAINTED LINE<br>PAINTED LINE                                                                                                                                                                                                                                                                                                                                                                                                                                                                                                                                                                                                                                                                                                                                                                                                                                                                                                                                                                                                                                                                                                                                                                                                                                                                                                                                                                                                                                                                                                                                                                                                                                                                                                                                                                                                                                                                                                                                                                                                                                                                                                                                                                                                                                                                                                                                                                                                                                                                                                                                                                                                                                                       |                                                   | 3.5<br>3.3 30.0<br>3.3<br>3.3<br>3.5<br>3.5<br>3.5<br>3.5<br>3.5<br>3.5                            |
| H.O.T. 10+272.554 WARDEN AVE.<br>H.O.T. 40+000.000 HERITAGE HILL DR.<br>WARDEN AV                                                                                                                                                                                                                                                                                                                                                                                                                                                                                                                                                                                                                                                                                                                                                                                                                                                                                                                                                                                                                                                                                                                                                                                                                                                                                                                                                                                                                                                                                                                                                                                                                                                                                                                                                                                                                                                                                                                                                                                                                                                                                                                                                                                                                                                                                                                                                                                                                              | SILTATION<br>CONTROL<br>MEASURE<br>VENUE (Y.R.                                                                                                                                                                                                                                                                                                                                                                                                                                                                                                                                                                                                                                                                                                                                                                                                                                                                                                                                                                                                                                                                                                                                                                                                                                                                                                                                                                                                                                                                                                                                                                                                                                                                                                                                                                                                                                                                                                                                                                                                                                                                                                                                                                                                                                                                                                                                                                                                                                                                                                                                                                                                                                                                                     | TY LINE                                           | A.Om MUP (B.O.)                                                                                    |
| BVC 10+228.39<br>EXISTING GROUND<br>PROFILE<br>FEX 519.584<br>FEX 519.584<br>PROFILE<br>FEX 519.584<br>FEX 519                                                       | Q       HERITAGE       HILL       DRIVE         I       K       I       K       I         I       K       I       K       I         I       K       I       K       I         I       K       I       I       I         I       I       K       I       I         I       I       I       I       I         I       I       I       I       I         I       I       I       I       I         I       I       I       I       I       I         I       I       I       I       I       I       I         I       I       I       I       I       I       I       I       I       I       I       I       I       I       I       I       I       I       I       I       I       I       I       I       I       I       I       I       I       I       I       I       I       I       I       I       I       I       I       I       I       I       I       I       I       I       I       I       I                                                                                                                                                                                                                                                                                                                                                                                                                                                                                                                                                                                                                                                                                                                                                                                                                                                                                                                                                                                                                                                                                                                                                                                                                                                                                                                                                                                                                                                                                                                                                                                                                                                                                                                                                                                                                      |                                                   |                                                                                                    |
|                                                                                                                                                                                                                                                                                                                                                                                                                                                                                                                                                                                                                                                                                                                                                                                                                                                                                                                                                                                                                                                                                                                                                                                                                                                                                                                                                                                                                                                                                                                                                                                                                                                                                                                                                                                                                                                                                                                                                                                                                                                                                                                                                                                                                                                                                                                                                                                                                                                                                                                | COP. 750% CPP WM (BY OTHERS                                                                                                                                                                                                                                                                                                                                                                                                                                                                                                                                                                                                                                                                                                                                                                                                                                                                                                                                                                                                                                                                                                                                                                                                                                                                                                                                                                                                                                                                                                                                                                                                                                                                                                                                                                                                                                                                                                                                                                                                                                                                                                                                                                                                                                                                                                                                                                                                                                                                                                                                                                                                                                                                                                        |                                                   |                                                                                                    |
| VEMENT STRUCTURE:         FC2 (PGAC 64-28)         (PGAC 64-28         R B       TYPE I         Image: Structure of the structure of t                                                                                                                                                                                                                                                                                                                                                                                                                                                                                                                                 |                                                                                                                                                                                                                                                                                                                                                                                                                                                                                                                                                                                                                                                                                                                                                                                                                                                                                                                                                                                                                                                                                                                                                                                                                                                                                                                                                                                                                                                                                                                                                                                                                                                                                                                                                                                                                                                                                                                                                                                                                                                                                                                                                                                                                                                                                                                                                                                                                                                                                                                                                                                                                                                                                                                                    |                                                   |                                                                                                    |
| 219.95<br>219.95<br>20.344<br>20<br>10+240<br>10+260                                                                                                                                                                                                                                                                                                                                                                                                                                                                                                                                                                                                                                                                                                                                                                                                                                                                                                                                                                                                                                                                                                                                                                                                                                                                                                                                                                                                                                                                                                                                                                                                                                                                                                                                                                                                                                                                                                                                                                                                                                                                                                                                                                                                                                                                                                                                                                                                                                                           | +01<br>10+280<br>10+220.53<br>10+280<br>10+280<br>10+280<br>10+280<br>10+280<br>10+280<br>10+280<br>10+280<br>10+280<br>10+20<br>10+20<br>10+20<br>10+20<br>10+20<br>10+20<br>10+20<br>10+20<br>10+20<br>10+20<br>10+20<br>10+20<br>10+20<br>10+20<br>10+20<br>10+20<br>10+20<br>10+20<br>10+20<br>10+20<br>10+20<br>10+20<br>10+20<br>10+20<br>10+20<br>10+20<br>10+20<br>10+20<br>10+20<br>10+20<br>10+20<br>10+20<br>10+20<br>10+20<br>10+20<br>10+20<br>10+20<br>10+20<br>10+20<br>10+20<br>10+20<br>10+20<br>10+20<br>10+20<br>10+20<br>10+20<br>10+20<br>10+20<br>10+20<br>10+20<br>10+20<br>10+20<br>10+20<br>10+20<br>10+20<br>10+20<br>10+20<br>10+20<br>10+20<br>10+20<br>10+20<br>10+20<br>10+20<br>10+20<br>10+20<br>10+20<br>10+20<br>10+20<br>10+20<br>10+20<br>10+20<br>10+20<br>10+20<br>10+20<br>10+20<br>10+20<br>10+20<br>10+20<br>10+20<br>10+20<br>10+20<br>10+20<br>10+20<br>10+20<br>10+20<br>10+20<br>10+20<br>10+20<br>10+20<br>10+20<br>10+20<br>10+20<br>10+20<br>10+20<br>10+20<br>10+20<br>10+20<br>10+20<br>10+20<br>10+20<br>10+20<br>10+20<br>10+20<br>10+20<br>10+20<br>10+20<br>10+20<br>10+20<br>10+20<br>10+20<br>10+20<br>10+20<br>10+20<br>10+20<br>10+20<br>10+20<br>10+20<br>10+20<br>10+20<br>10+20<br>10+20<br>10+20<br>10+20<br>10+20<br>10+20<br>10+20<br>10+20<br>10+20<br>10+20<br>10+20<br>10+20<br>10+20<br>10+20<br>10+20<br>10+20<br>10+20<br>10+20<br>10+20<br>10+20<br>10+20<br>10+20<br>10+20<br>10+20<br>10+20<br>10+20<br>10+20<br>10+20<br>10+20<br>10+20<br>10+20<br>10+20<br>10+20<br>10+20<br>10+20<br>10+20<br>10+20<br>10+20<br>10+20<br>10+20<br>10+20<br>10+20<br>10+20<br>10+20<br>10+20<br>10+20<br>10+20<br>10+20<br>10+20<br>10+20<br>10+20<br>10+20<br>10+20<br>10+20<br>10+20<br>10+20<br>10+20<br>10+20<br>10+20<br>10+20<br>10+20<br>10+20<br>10+20<br>10+20<br>10+20<br>10+20<br>10+20<br>10+20<br>10+20<br>10+20<br>10+20<br>10+20<br>10+20<br>10+20<br>10+20<br>10+20<br>10+20<br>10+20<br>10+20<br>10+20<br>10+20<br>10+20<br>10+20<br>10+20<br>10+20<br>10+20<br>10+20<br>10+20<br>10+20<br>10+20<br>10+20<br>10+20<br>10+20<br>10+20<br>10+20<br>10+20<br>10+20<br>10+20<br>10+20<br>10+20<br>10+20<br>10+20<br>10+20<br>10+20<br>10+20<br>10+20<br>10+20<br>10+20<br>10+20<br>10+20<br>10+20<br>10+20<br>10+20<br>10+20<br>10+20<br>10+20<br>10+20<br>10+20<br>10+20<br>10+20<br>10+20<br>10+20<br>10+20<br>10+20<br>10+20<br>10+20<br>10+20<br>10+20<br>10+20<br>10+20<br>10+20<br>10+20<br>10+20<br>10+20<br>10+20<br>10+20<br>10+20<br>10+20<br>10+20<br>10+20<br>10+20<br>10+20<br>10+20<br>10+20<br>10+20<br>10+20<br>10+20<br>10+20<br>10+20<br>10+20<br>10+20<br>10+20<br>10+20<br>10+20<br>10+20<br>10+20<br>10+20<br>10+20<br>10+20<br>10+2 | 221.023<br>220.84<br>220.84<br>221.245<br>221.245 | 10+340     10+360     221.07       221.09     221.452     221.452       10+340     10+360     10+3 |
| REVISIONS                                                                                                                                                                                                                                                                                                                                                                                                                                                                                                                                                                                                                                                                                                                                                                                                                                                                                                                                                                                                                                                                                                                                                                                                                                                                                                                                                                                                                                                                                                                                                                                                                                                                                                                                                                                                                                                                                                                                                                                                                                                                                                                                                                                                                                                                                                                                                                                                                                                                                                      | BY<br>BY<br>BY<br>BY<br>BY<br>BY<br>BY<br>BY<br>BY<br>BY                                                                                                                                                                                                                                                                                                                                                                                                                                                                                                                                                                                                                                                                                                                                                                                                                                                                                                                                                                                                                                                                                                                                                                                                                                                                                                                                                                                                                                                                                                                                                                                                                                                                                                                                                                                                                                                                                                                                                                                                                                                                                                                                                                                                                                                                                                                                                                                                                                                                                                                                                                                                                                                                           | York Reg                                          | Transport<br><b>ion</b> Services                                                                   |