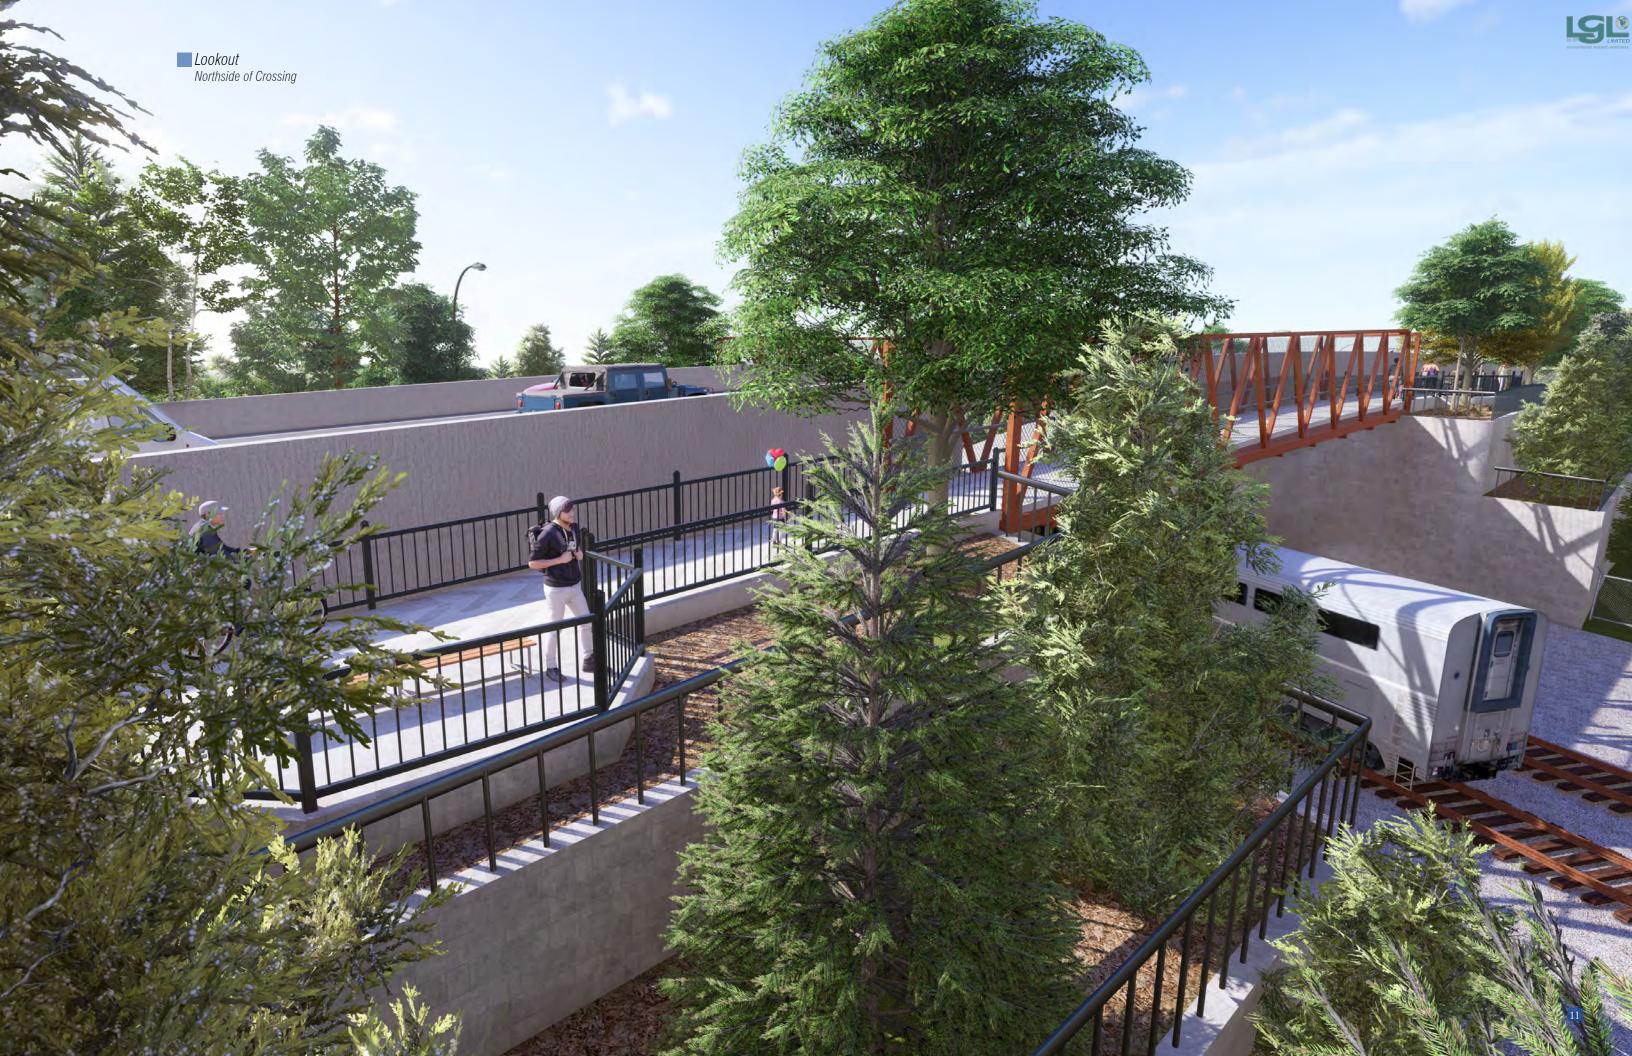

## VIEWS

- View Looking Northwest, Southside of Crossing
- Bird's Eye View Looking West, Southside of Crossing
- View Looking West, Northside of Crossing
- View Looking South from Neighborhood, Northside of Crossing
- View Looking East on Multi-Use Pathway
- Traffic View Approaching Grade Separation, Eastbound Lanes
- View Looking East, Southside of Crossing
- Lookout, Northside of Crossing