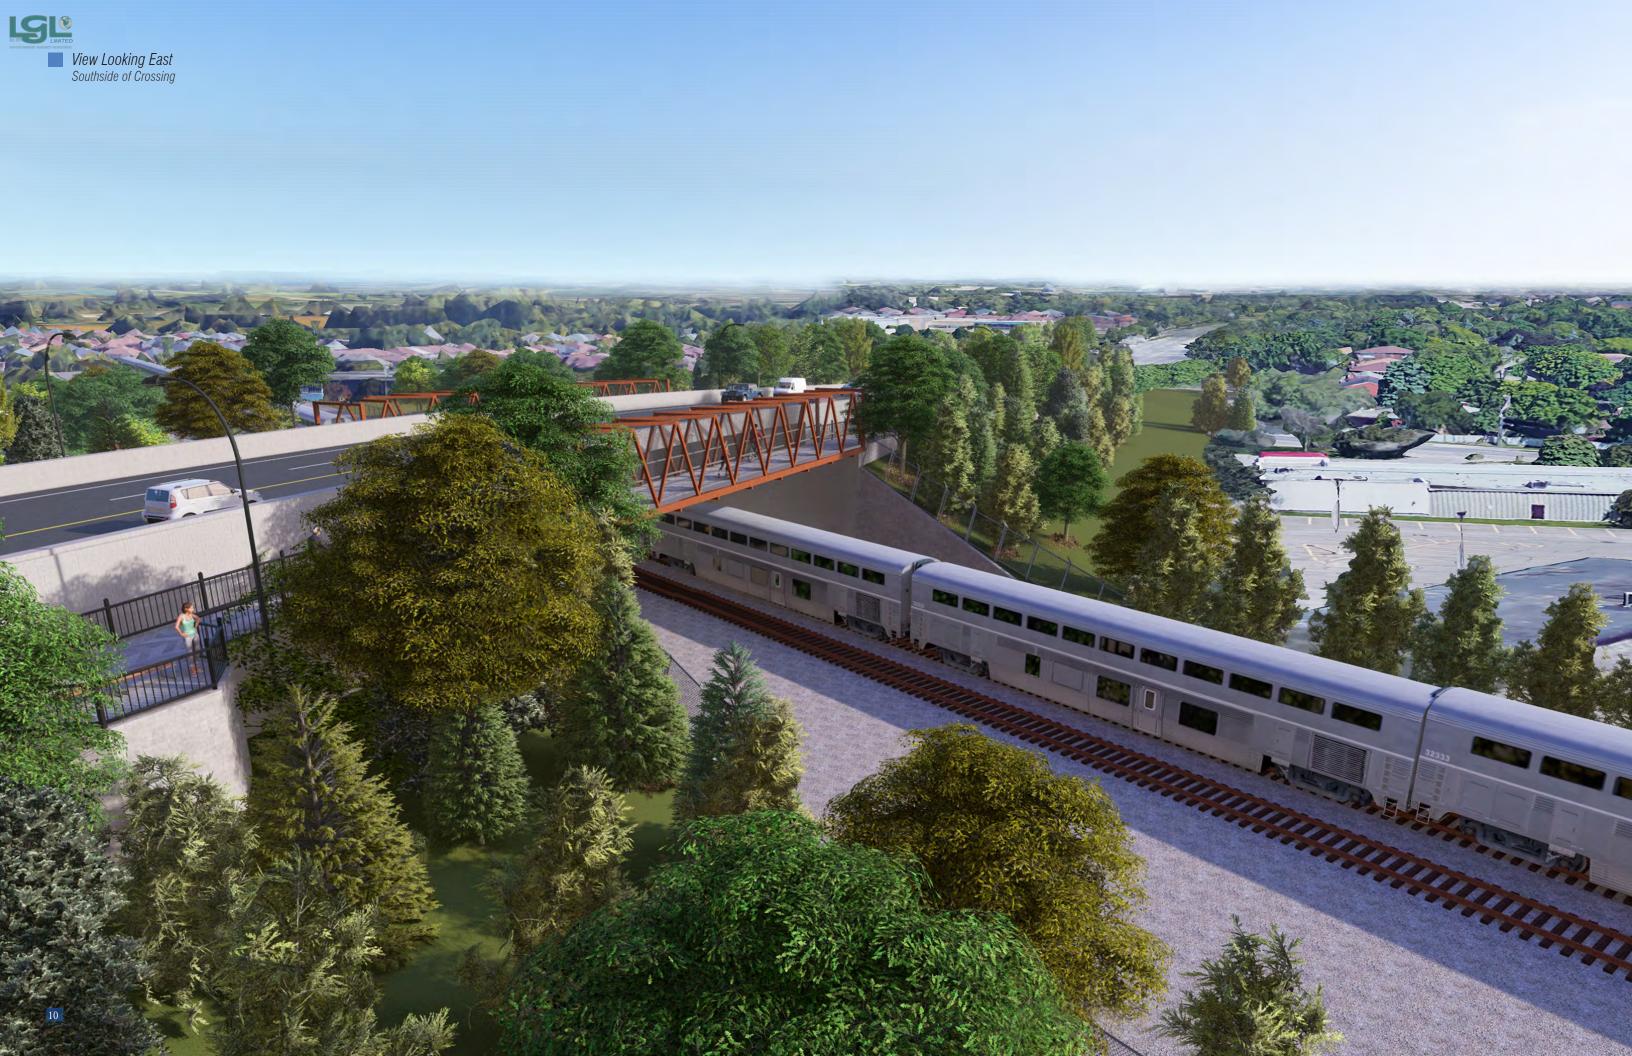

## VIEWS

- View Looking Northwest, Southside of Crossing
- Bird's Eye View Looking West, Southside of Crossing
- View Looking West, Northside of Crossing
- View Looking South from Neighborhood, Northside of Crossing
- View Looking East on Multi-Use Pathway
- Traffic View Approaching Grade Separation, Eastbound Lanes
- View Looking East, Southside of Crossing
- Lookout, Northside of Crossing