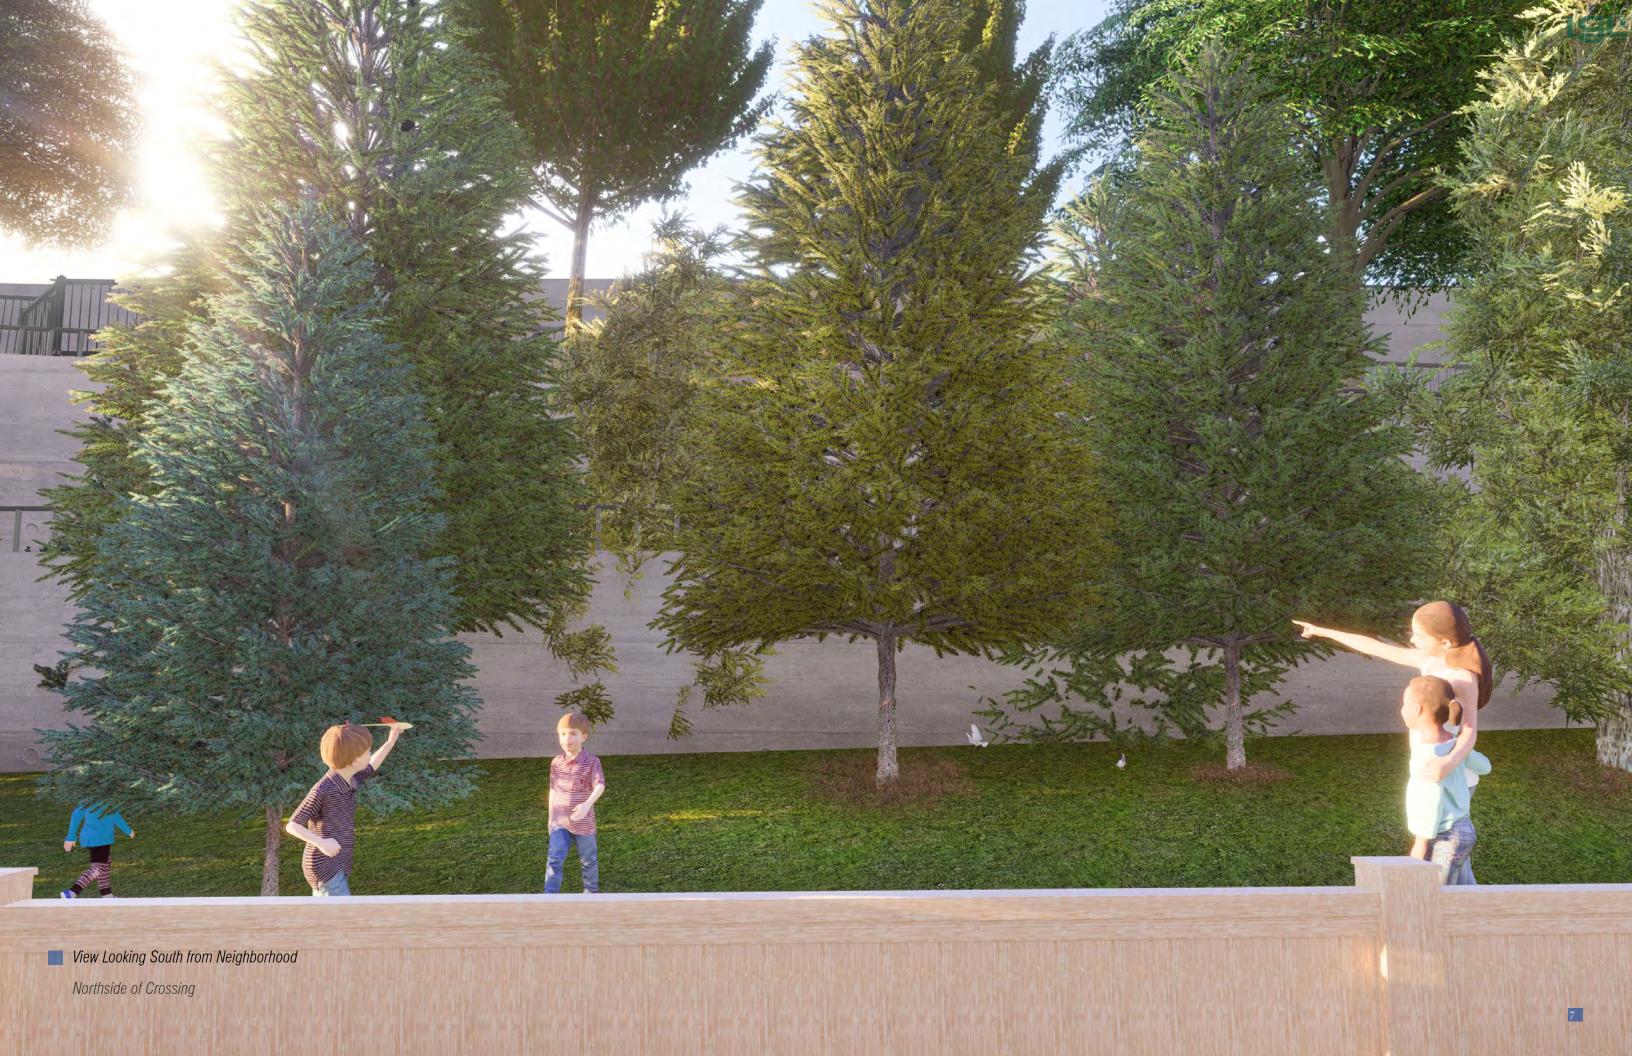

## VIEWS

- View Looking Northwest, Southside of Crossing
- Bird's Eye View Looking West, Southside of Crossing
- View Looking West, Northside of Crossing
- View Looking South from Neighborhood, Northside of Crossing
- View Looking East on Multi-Use Pathway
- Traffic View Approaching Grade Separation, Eastbound Lanes
- View Looking East, Southside of Crossing
- Lookout, Northside of Crossing