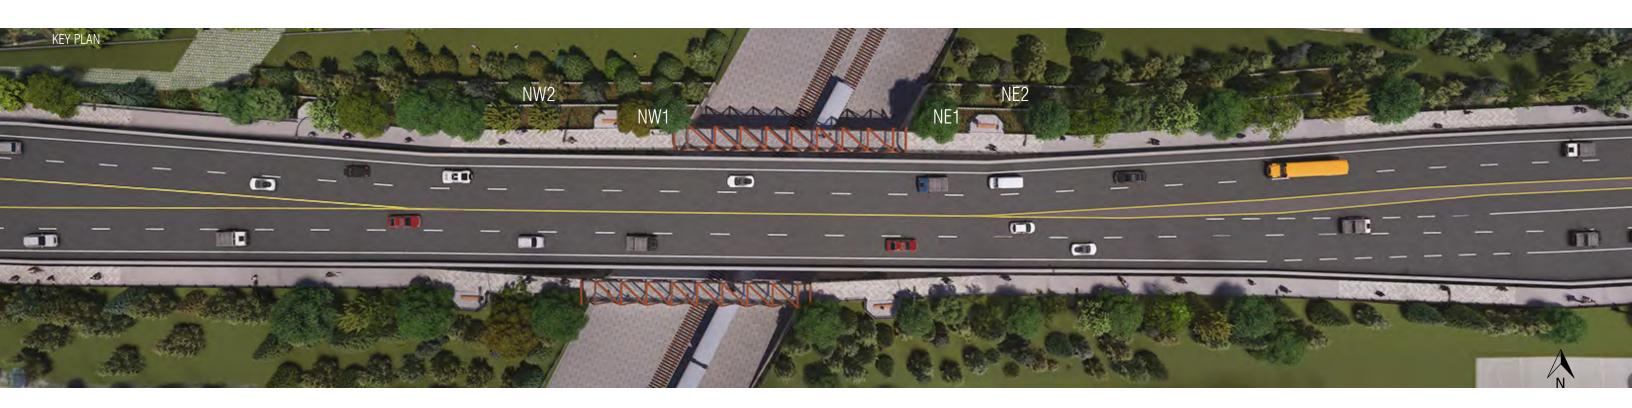

## ■ NORTHSIDE SOIL VOLUME & TREE QUANTITY

| Elgin Mills EA LANDSCA                                                             | PE SOIL VOLUME       | AND TREE QUANTIT | Υ             |                     |
|------------------------------------------------------------------------------------|----------------------|------------------|---------------|---------------------|
| Overview                                                                           |                      |                  |               |                     |
| · Terrace total area: 1076.6 m²                                                    |                      |                  |               |                     |
| · Total Soil Volume: 1722.6 m <sup>3</sup>                                         |                      |                  |               |                     |
| · Total Tree Quantity: 68                                                          |                      |                  |               |                     |
|                                                                                    |                      |                  |               |                     |
|                                                                                    |                      |                  |               |                     |
| North Side Terrace                                                                 | <b>Area</b> (m2 )*   | Soil Volume (m3) | Tree Quantity | Tree Type           |
| NW1 (Top)                                                                          | 258.8                | 414.1            | 16            | decidous            |
| NW2 (Lower)                                                                        | 280.1                | 448.2            | 18            | evergreen, decidous |
| NE1 (Top)                                                                          | 268.9                | 430.2            | 17            | decidous            |
| NE2 (Lower)                                                                        | 268.8                | 430.1            | 17            | evergreen, decidous |
|                                                                                    |                      |                  |               |                     |
| Total                                                                              | 1076.6               | 1722.6           | 68            |                     |
| * Note: The area of the terrace does not include the area of the retaining wall.   |                      |                  |               |                     |
| Terrace total area: 1076.6 m <sup>2</sup> (300mm retaining wall area not included) |                      |                  |               |                     |
| Soil Volume: 1076.6 x 1.6 = 17                                                     | 722.6 m <sup>3</sup> |                  |               |                     |
| Tree Quantity: [1722.6/ (20*2                                                      |                      |                  |               |                     |
|                                                                                    |                      |                  |               |                     |
|                                                                                    |                      |                  |               |                     |