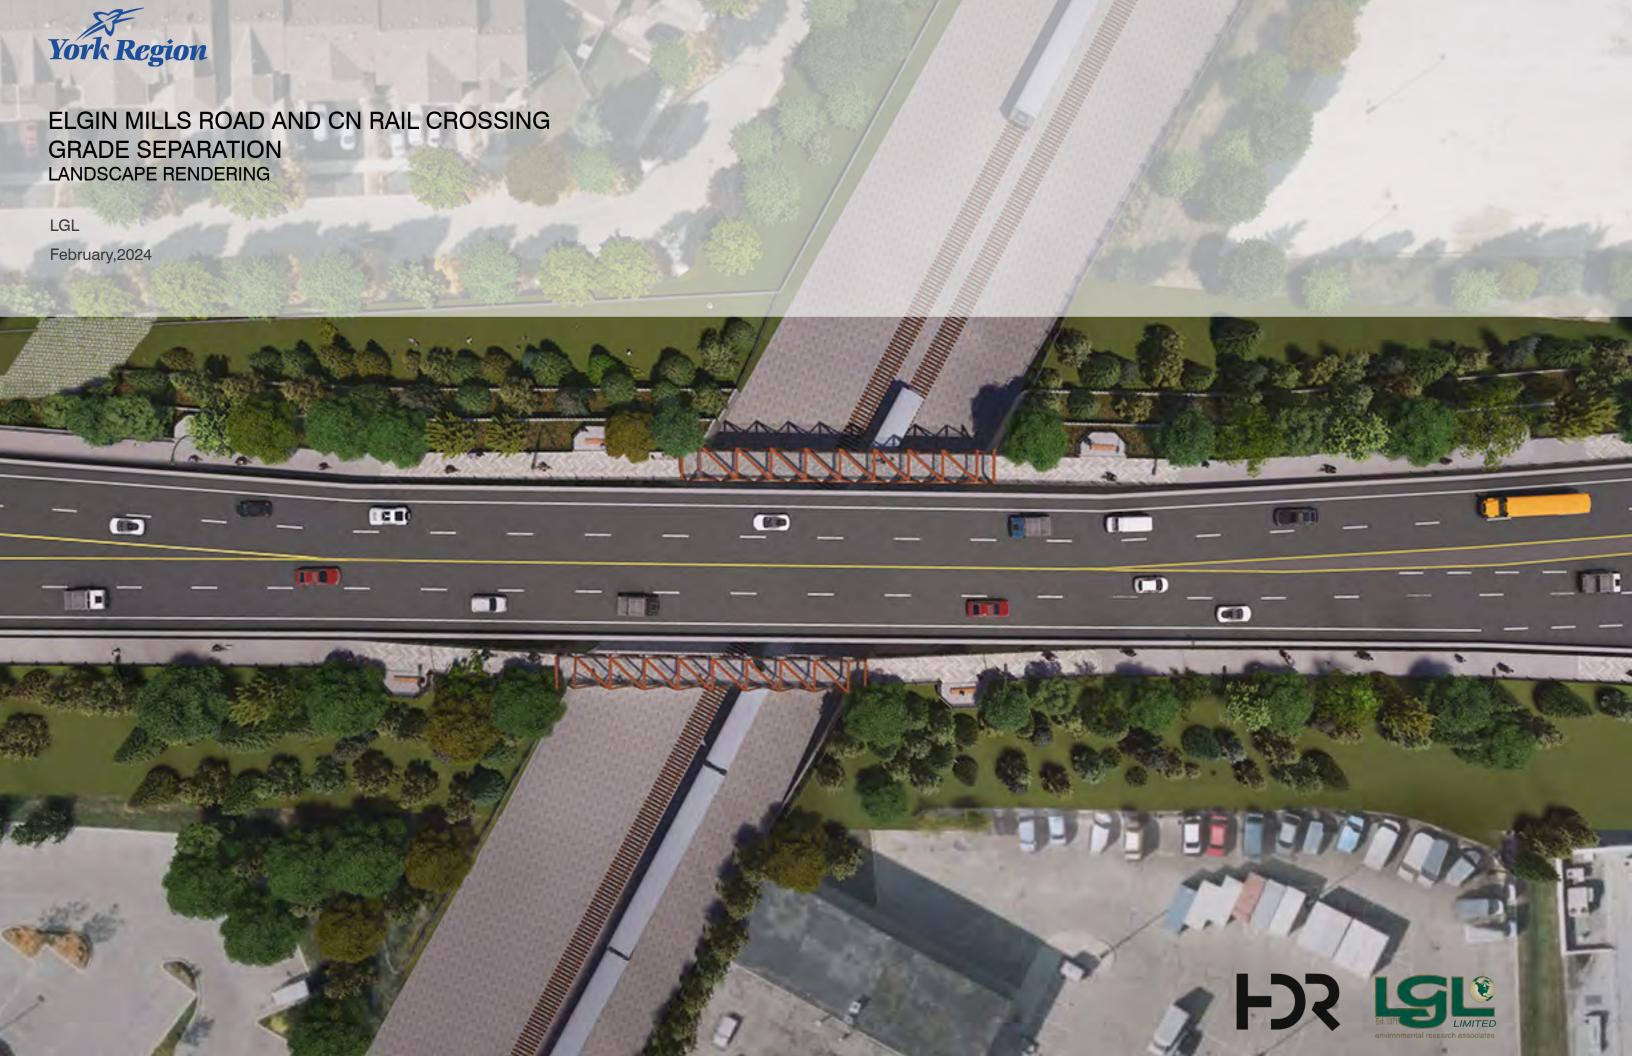

## **TABLE OF CONTENTS**

## RENDERED PLAN

## VIEWS

- View Looking Northwest, Southside of Crossing
- Bird's Eye View Looking West, Southside of Crossing
- View Looking West, Northside of Crossing
- View Looking South from Neighborhood, Northside of Crossing
- View Looking East on Multi-Use Pathway
- Traffic View Approaching Grade Separation, Eastbound Lanes
- View Looking East, Southside of Crossing
- Lookout, Northside of Crossing























## ■ NORTHSIDE SOIL VOLUME & TREE QUANTITY



| Elgin Mills EA LANDSCA                                                             | PE SOIL VOLUME       | AND TREE QUANTIT | Υ             |                     |
|------------------------------------------------------------------------------------|----------------------|------------