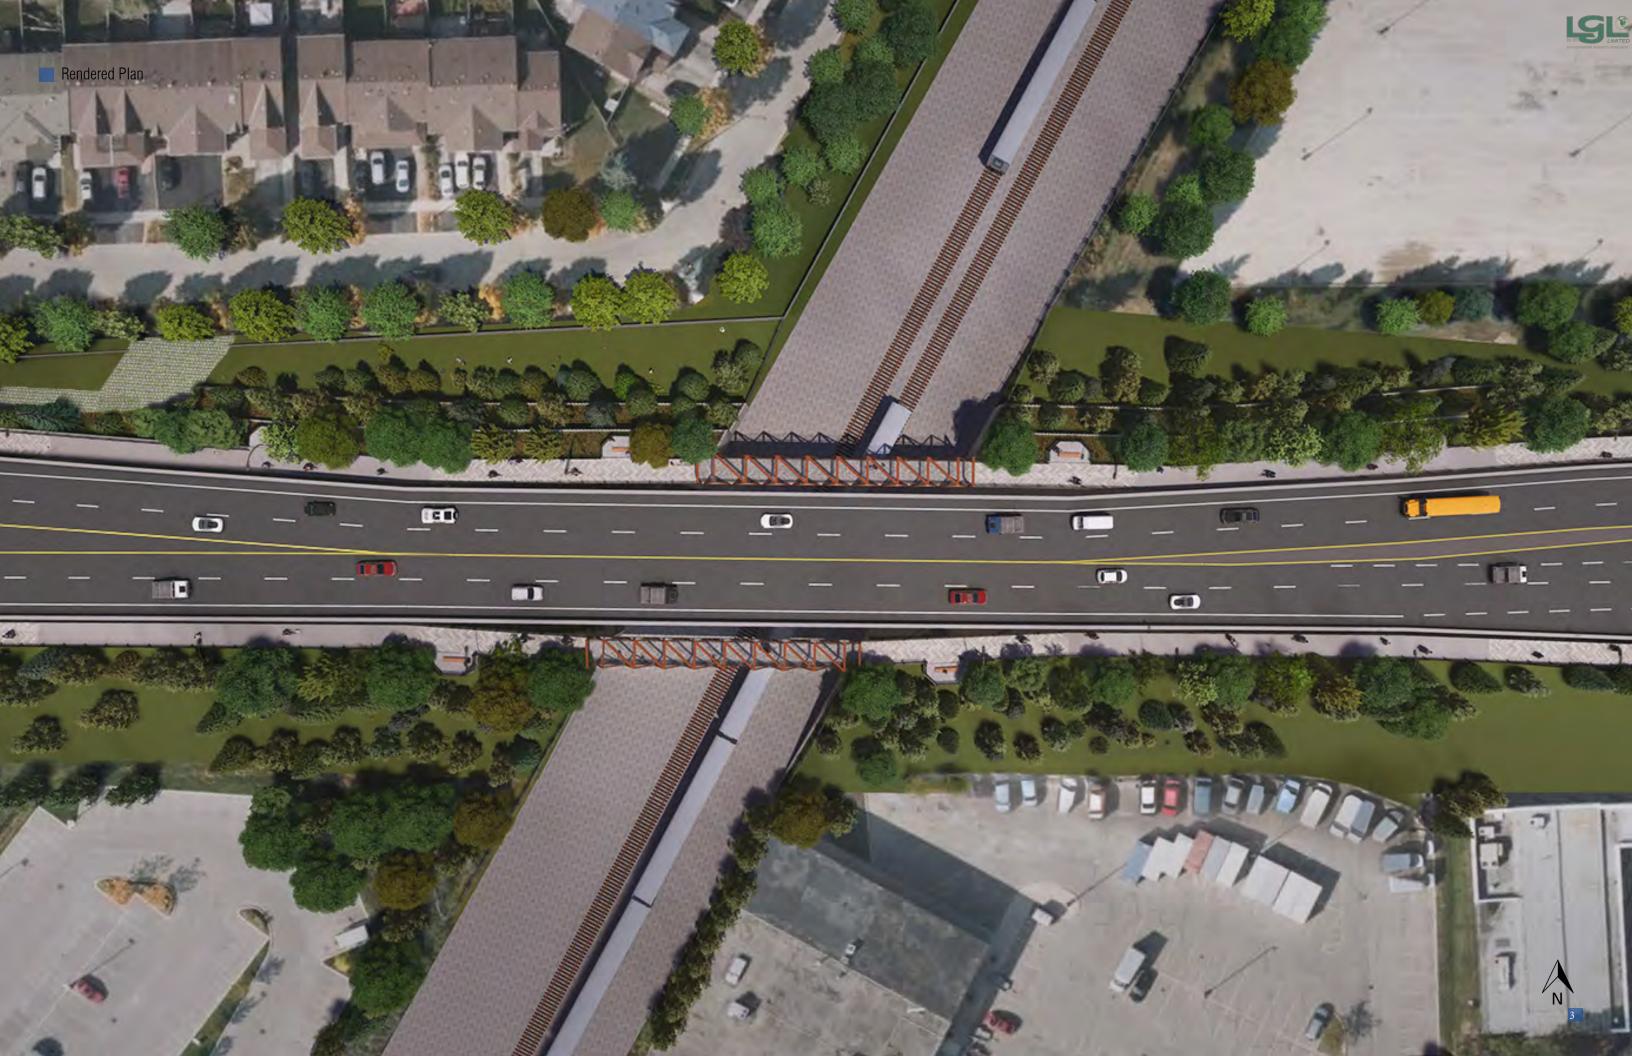

## **TABLE OF CONTENTS**

## RENDERED PLAN

## VIEWS

- View Looking Northwest, Southside of Crossing
- Bird's Eye View Looking West, Southside of Crossing
- View Looking West, Northside of Crossing
- View Looking South from Neighborhood, Northside of Crossing
- View Looking East on Multi-Use Pathway
- Traffic View Approaching Grade Separation, Eastbound Lanes
- View Looking East, Southside of Crossing
- Lookout, Northside of Crossing























## ■ NORTHSIDE SOIL VOLUME & TREE QUANTITY



| Elgin Mills EA LANDSCA                                                             | PE SOIL VOLUME       | AND TREE QUANTIT | Υ             |                     |
|------------------------------------------------------------------------------------|----------------------|------------------|---------------|---------------------|
| Overview                                                                           |                      |                  |               |                     |
| · Terrace total area: 1076.6 m²                                                    |                      |                  |               |                     |
| · Total Soil Volume: 1722.6 m <sup>3</sup>