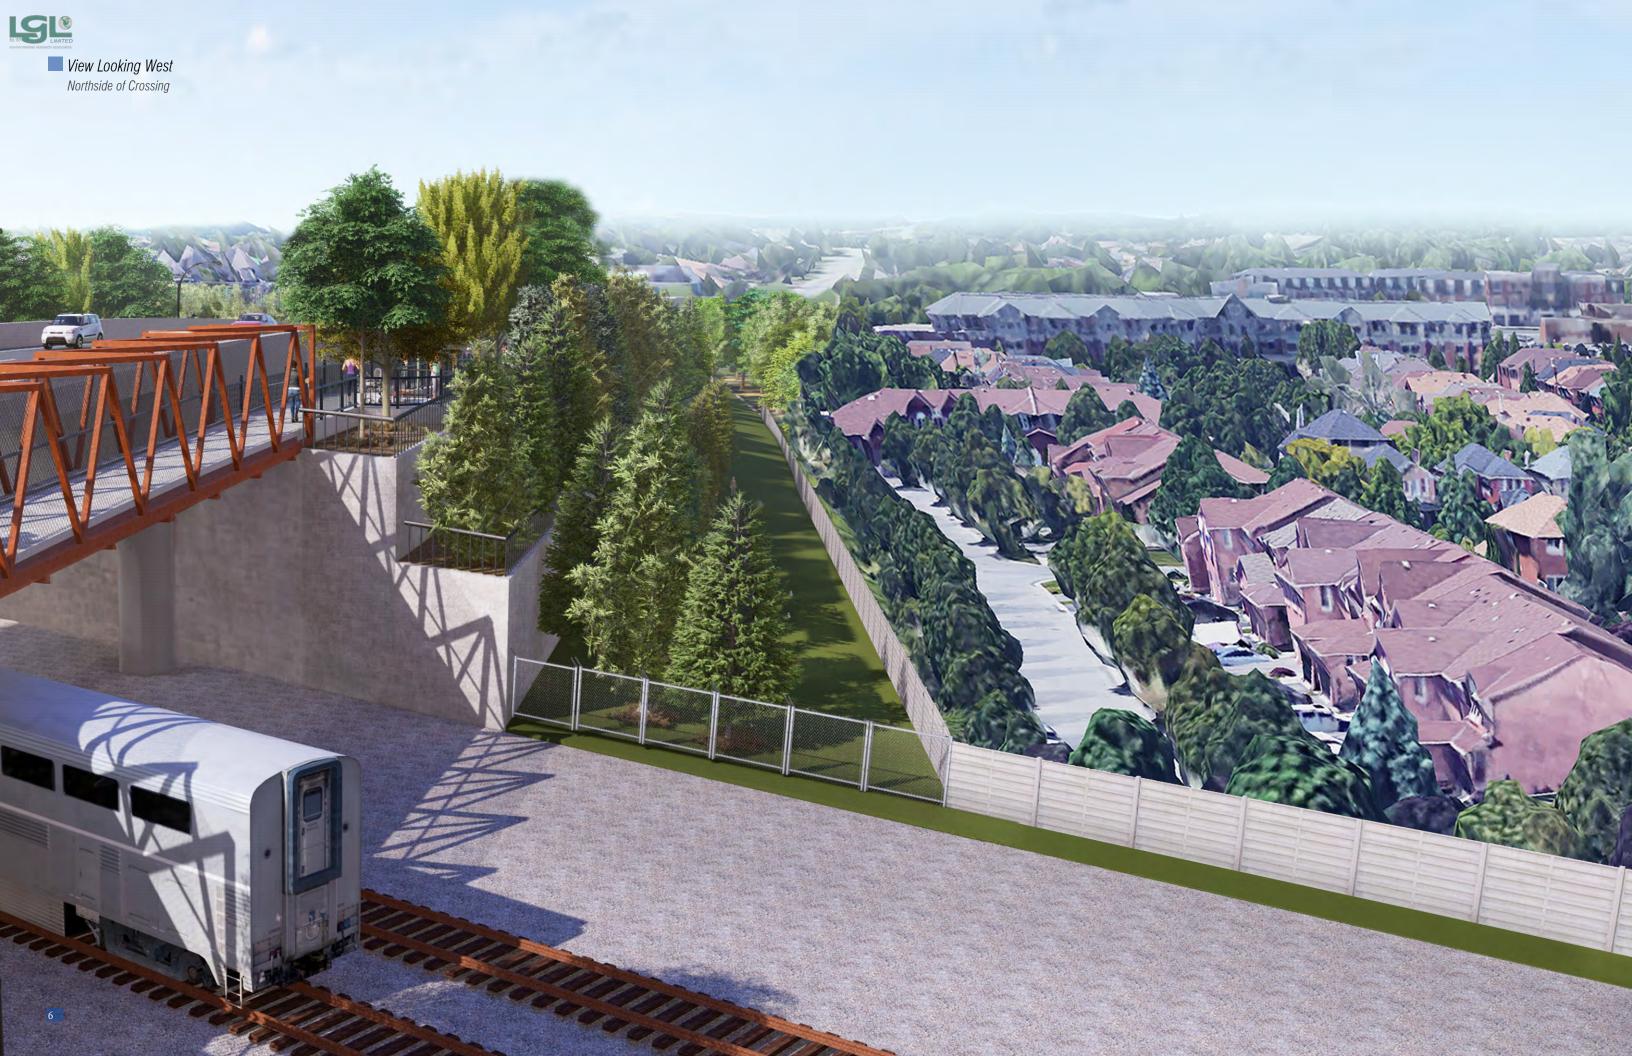

## VIEWS

- View Looking Northwest, Southside of Crossing
- Bird's Eye View Looking West, Southside of Crossing
- View Looking West, Northside of Crossing
- View Looking South from Neighborhood, Northside of Crossing
- View Looking East on Multi-Use Pathway
- Traffic View Approaching Grade Separation, Eastbound Lanes
- View Looking East, Southside of Crossing
- Lookout, Northside of Crossing