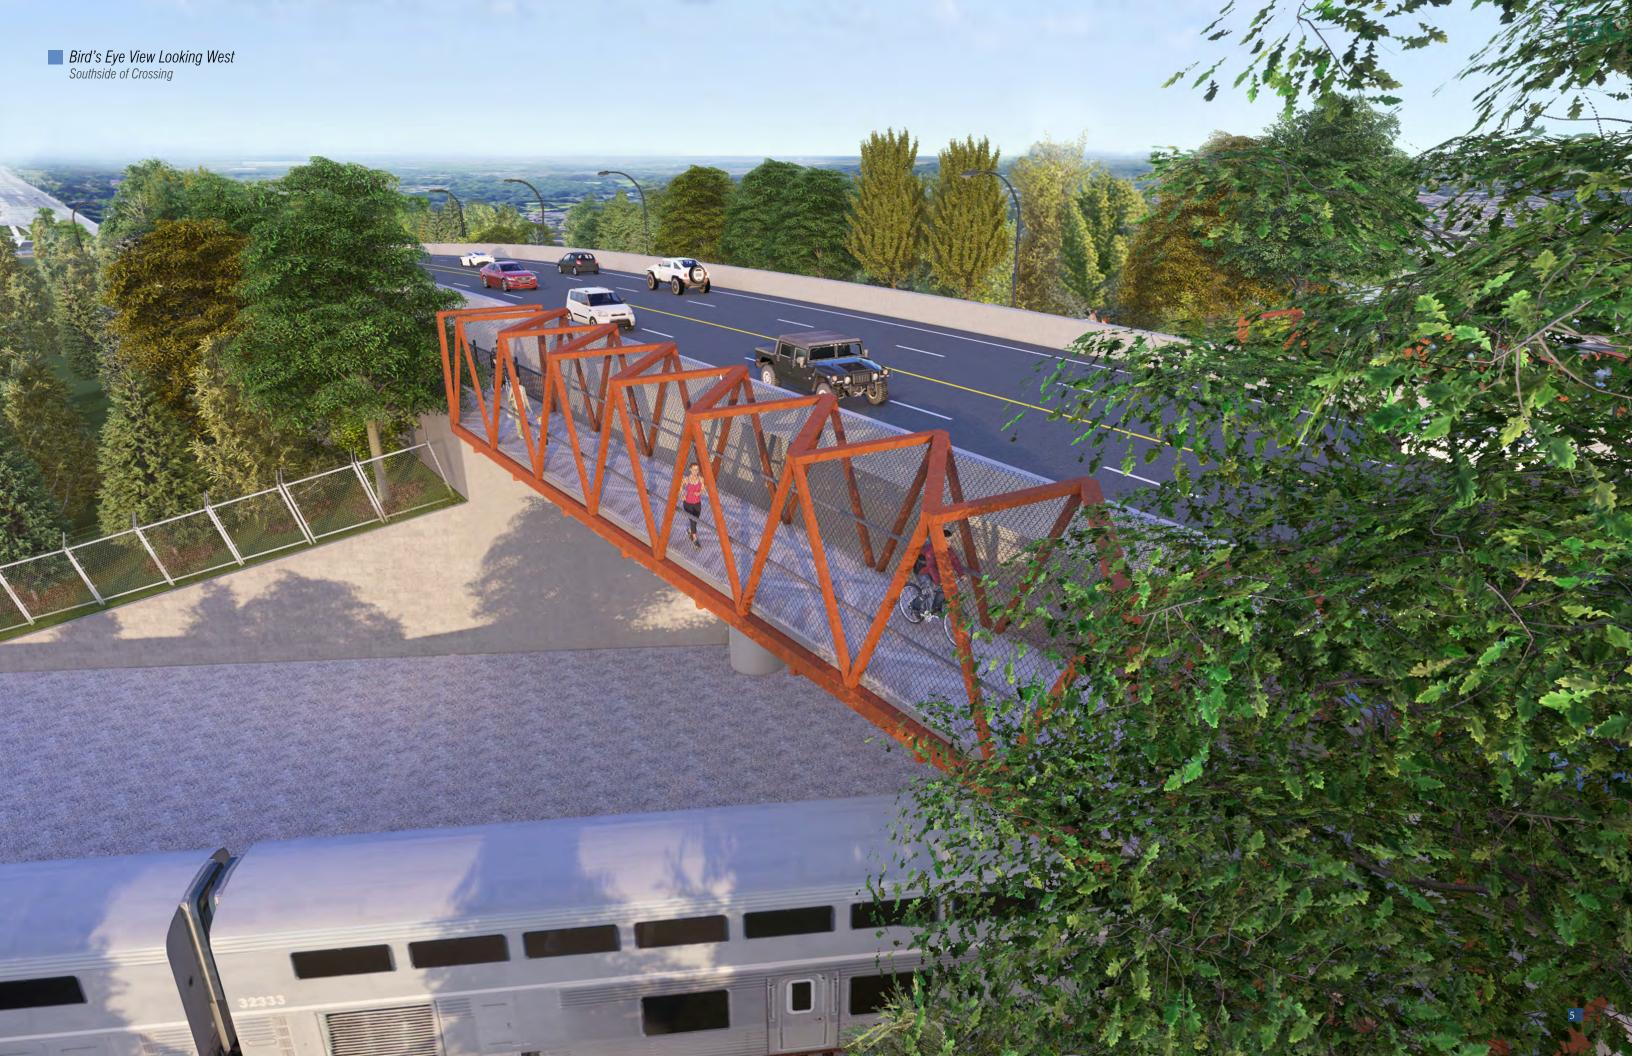

## VIEWS

- View Looking Northwest, Southside of Crossing
- Bird's Eye View Looking West, Southside of Crossing
- View Looking West, Northside of Crossing
- View Looking South from Neighborhood, Northside of Crossing
- View Looking East on Multi-Use Pathway
- Traffic View Approaching Grade Separation, Eastbound Lanes
- View Looking East, Southside of Crossing
- Lookout, Northside of Crossing