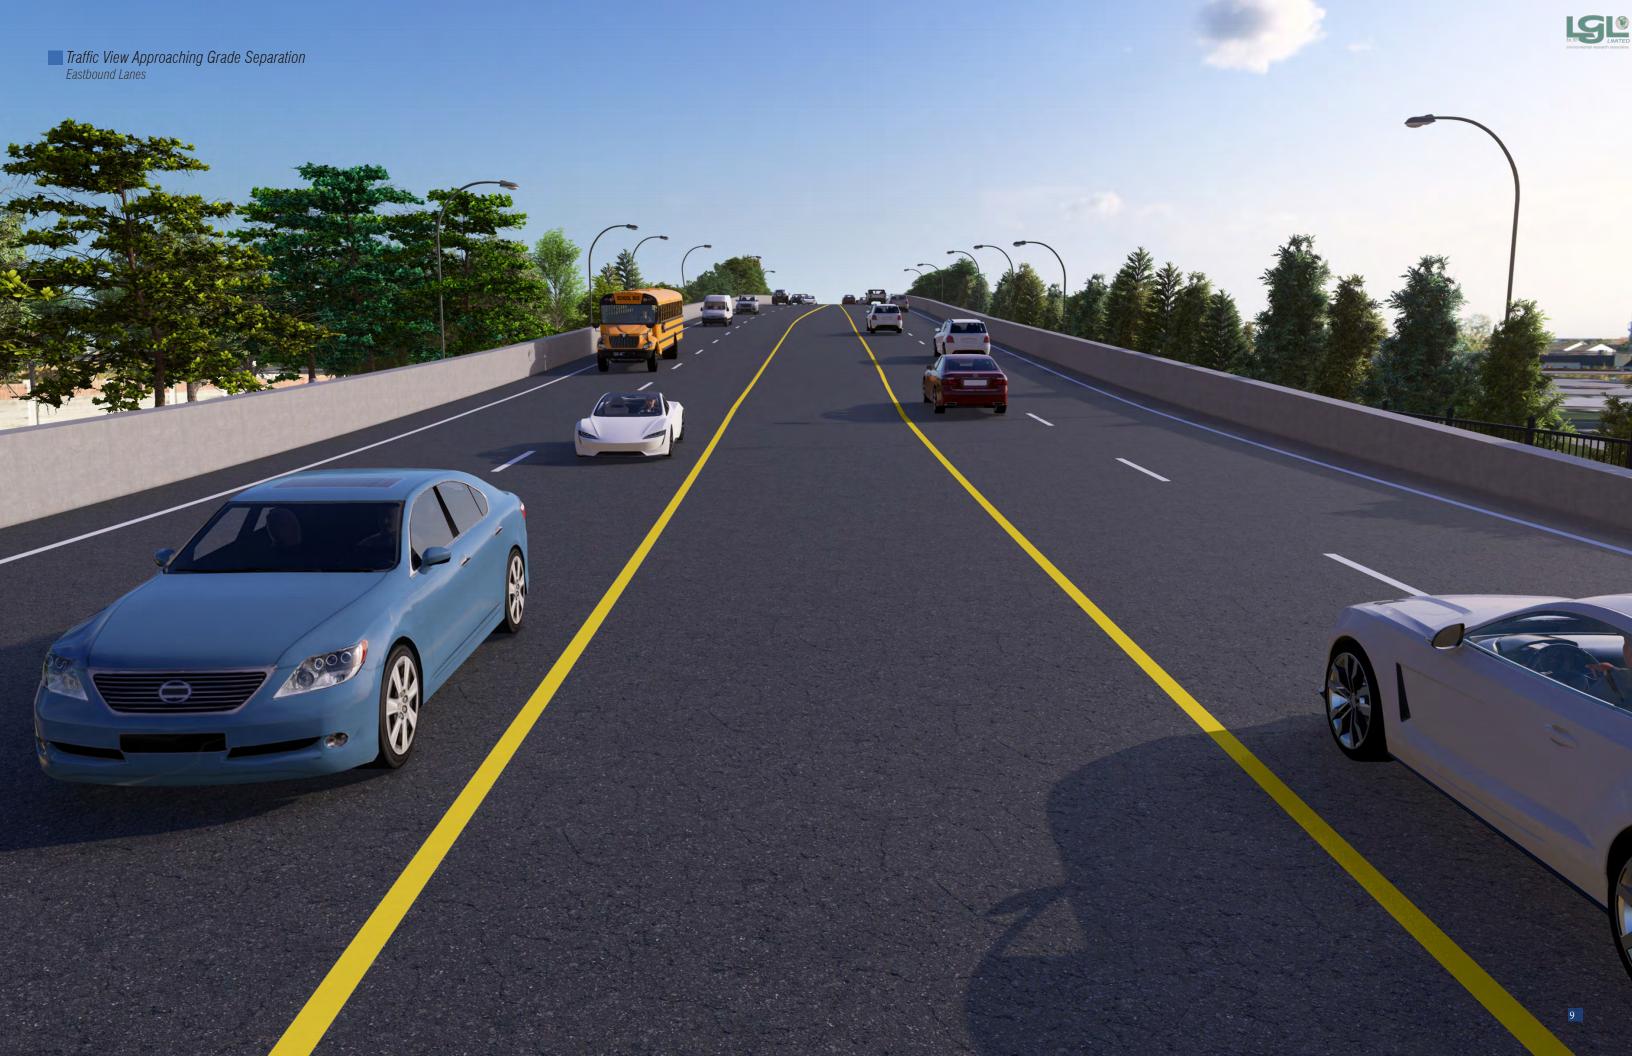

## VIEWS

- View Looking Northwest, Southside of Crossing
- Bird's Eye View Looking West, Southside of Crossing
- View Looking West, Northside of Crossing
- View Looking South from Neighborhood, Northside of Crossing
- View Looking East on Multi-Use Pathway
- Traffic View Approaching Grade Separation, Eastbound Lanes
- View Looking East, Southside of Crossing
- Lookout, Northside of Crossing